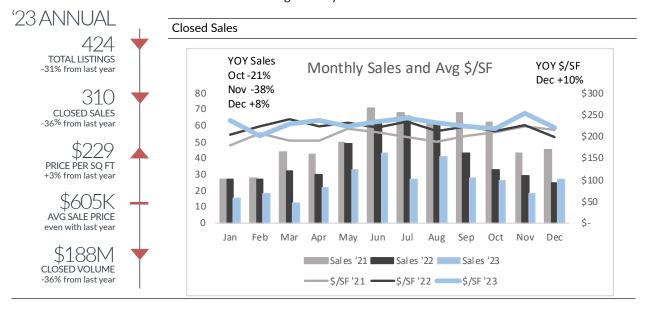

## Single-Family Homes

| Price           | '23 Listings and Sales by Price |           |           |           |           |           |                |      |      |
|-----------------|---------------------------------|-----------|-----------|-----------|-----------|-----------|----------------|------|------|
| Range           | 20 Listings and Sales by Fince  |           |           |           |           | 2023      | '23 Annual vs. |      |      |
|                 |                                 | Q1        | Q2        | Q3        | Q4        | Annual    | '20            | '21  | '22  |
| All<br>Combined | Listings                        | 62        | 145       | 135       | 82        | 424       | -45%           | -40% | -31% |
|                 | Sales                           | 45        | 98        | 96        | 71        | 310       | -49%           | -49% | -36% |
|                 | \$/SF                           | \$221     | \$231     | \$231     | \$227     | \$229     | 31%            | 13%  | 3%   |
|                 | Avg SP                          | \$616,838 | \$627,928 | \$578,446 | \$603,151 | \$605,320 | 29%            | 10%  | 0%   |
| <\$350k         | Listings                        | 5         | 15        | 16        | 4         | 40        | -73%           | -73% | -52% |
|                 | Sales                           | 5         | 8         | 12        | 7         | 32        | -79%           | -73% | -52% |
|                 | \$/SF                           | \$182     | \$177     | \$209     | \$198     | \$194     | 22%            | 5%   | -2%  |
| \$350k-\$700k   | Listings                        | 41        | 81        | 73        | 42        | 237       | -51%           | -44% | -39% |
|                 | Sales                           | 32        | 60        | 60        | 44        | 196       | -51%           | -49% | -35% |
|                 | \$/SF                           | \$200     | \$219     | \$226     | \$212     | \$216     | 28%            | 16%  | 5%   |
| >\$700k         | Listings                        | 16        | 49        | 46        | 36        | 147       | 0%             | 5%   | 3%   |
|                 | Sales                           | 8         | 30        | 24        | 20        | 82        | 58%            | -26% | -29% |
|                 | \$/SF                           | \$287     | \$253     | \$244     | \$252     | \$254     | 14%            | 3%   | -1%  |