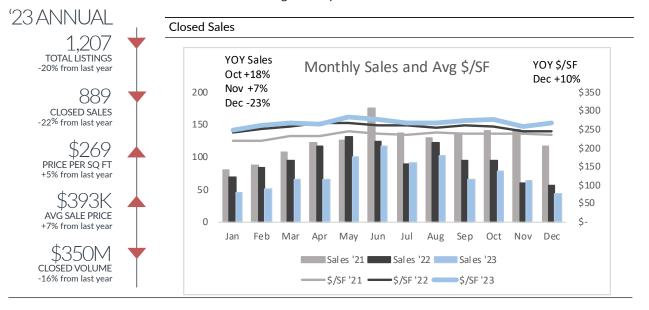

## Royal Oak

Single-Family Homes

| Price           | '23 Listings and Sales by Price |           |           |           |           |           |                |      |      |
|-----------------|---------------------------------|-----------|-----------|-----------|-----------|-----------|----------------|------|------|
| Range           | 25 Listings and Sales by Price  |           |           |           |           | 2023      | '23 Annual vs. |      |      |
|                 |                                 | Q1        | Q2        | Q3        | Q4        | Annual    | '20            | '21  | '22  |
| All<br>Combined | Listings                        | 202       | 424       | 366       | 215       | 1,207     | -29%           | -35% | -20% |
|                 | Sales                           | 162       | 282       | 260       | 185       | 889       | -33%           | -41% | -22% |
|                 | \$/SF                           | \$259     | \$275     | \$268     | \$268     | \$269     | 26%            | 14%  | 5%   |
|                 | Avg SP                          | \$375,142 | \$398,953 | \$408,143 | \$379,045 | \$393,159 | 29%            | 18%  | 7%   |
| <\$300k         | Listings                        | 66        | 126       | 107       | 67        | 366       | -65%           | -63% | -40% |
|                 | Sales                           | 63        | 77        | 67        | 67        | 274       | -68%           | -65% | -40% |
|                 | \$/SF                           | \$227     | \$241     | \$240     | \$231     | \$235     | 15%            | 7%   | 2%   |
| \$300k-\$450k   | Listings                        | 74        | 192       | 161       | 92        | 519       | 28%            | -11% | -9%  |
|                 | Sales                           | 72        | 142       | 130       | 82        | 426       | 41%            | -15% | -13% |
|                 | \$/SF                           | \$263     | \$278     | \$268     | \$268     | \$270     | 23%            | 13%  | 5%   |
| >\$450k         | Listings                        | 62        | 106       | 98        | 56        | 322       | 28%            | 14%  | -1%  |
|                 | Sales                           | 27        | 63        | 63        | 36        | 189       | 7%             | -9%  | -3%  |
|                 | \$/SF                           | \$287     | \$291     | \$280     | \$300     | \$288     | 27%            | 14%  | 2%   |