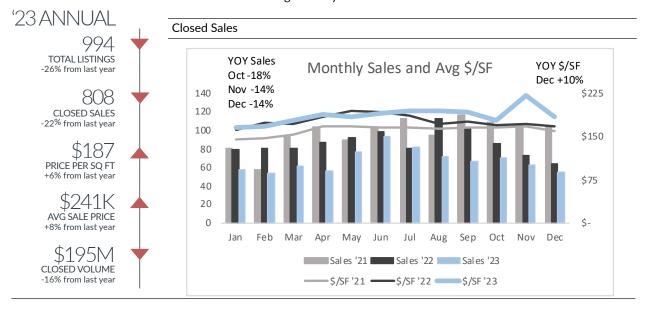

## St Clair Shores

Single-Family Homes

| Price           | '23 Listings and Sales by Price |           |           |           |           |           |                |      |      |
|-----------------|---------------------------------|-----------|-----------|-----------|-----------|-----------|----------------|------|------|
| Range           | 25 Listings and Sales by Price  |           |           |           |           | 2023      | '23 Annual vs. |      |      |
|                 |                                 | Q1        | Q2        | Q3        | Q4        | Annual    | '20            | '21  | '22  |
| All<br>Combined | Listings                        | 201       | 306       | 288       | 199       | 994       | -23%           | -28% | -26% |
|                 | Sales                           | 173       | 226       | 221       | 188       | 808       | -29%           | -31% | -22% |
|                 | \$/SF                           | \$170     | \$188     | \$193     | \$194     | \$187     | 29%            | 16%  | 6%   |
|                 | Avg SP                          | \$210,582 | \$245,778 | \$249,932 | \$252,884 | \$241,032 | 30%            | 18%  | 8%   |
| <\$175k         | Listings                        | 38        | 31        | 31        | 26        | 126       | -81%           | -70% | -55% |
|                 | Sales                           | 41        | 29        | 24        | 32        | 126       | -79%           | -65% | -33% |
|                 | \$/SF                           | \$127     | \$133     | \$150     | \$134     | \$134     | 2%             | -1%  | -3%  |
| \$175k-\$300k   | Listings                        | 139       | 238       | 209       | 150       | 736       | 38%            | -16% | -20% |
|                 | Sales                           | 120       | 160       | 164       | 133       | 577       | 22%            | -23% | -23% |
|                 | \$/SF                           | \$178     | \$187     | \$191     | \$193     | \$188     | 25%            | 11%  | 3%   |
| >\$300k         | Listings                        | 24        | 37        | 48        | 23        | 132       | 50%            | 38%  | -17% |
|                 | Sales                           | 12        | 37        | 33        | 23        | 105       | 98%            | 81%  | 7%   |
|                 | \$/SF                           | \$203     | \$216     | \$216     | \$243     | \$221     | 19%            | 19%  | 14%  |