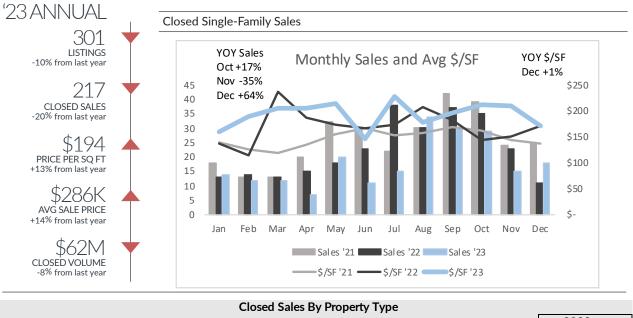

## Kalkaska County

| Property Type |                                                                |                                                                                                           |                                                                                                                                                   |                                                                                                                                                     |                                                                                                                                                                                       | 2023 vs.                                                                                                                                                                                                                  |                                                                                                                                                                                                                                                                        |
|---------------|----------------------------------------------------------------|-----------------------------------------------------------------------------------------------------------|---------------------------------------------------------------------------------------------------------------------------------------------------|-----------------------------------------------------------------------------------------------------------------------------------------------------|---------------------------------------------------------------------------------------------------------------------------------------------------------------------------------------|---------------------------------------------------------------------------------------------------------------------------------------------------------------------------------------------------------------------------|------------------------------------------------------------------------------------------------------------------------------------------------------------------------------------------------------------------------------------------------------------------------|
|               | Q1                                                             | Q2                                                                                                        | Q3                                                                                                                                                | Q4                                                                                                                                                  | '23 Annual                                                                                                                                                                            | '21                                                                                                                                                                                                                       | '22                                                                                                                                                                                                                                                                    |
| Sales         | 38                                                             | 38                                                                                                        | 79                                                                                                                                                | 62                                                                                                                                                  | 217                                                                                                                                                                                   | -30%                                                                                                                                                                                                                      | -20%                                                                                                                                                                                                                                                                   |
| Avg Price     | \$265,481                                                      | \$277,999                                                                                                 | \$299,284                                                                                                                                         | \$288,181                                                                                                                                           | \$286,465                                                                                                                                                                             | -30%                                                                                                                                                                                                                      | 14%                                                                                                                                                                                                                                                                    |
| Sales         | 9                                                              | 7                                                                                                         | 20                                                                                                                                                | 14                                                                                                                                                  | 50                                                                                                                                                                                    | 22%                                                                                                                                                                                                                       | -30%                                                                                                                                                                                                                                                                   |
| Avg Price     | \$411,936                                                      | \$578,271                                                                                                 | \$453,981                                                                                                                                         | \$332,271                                                                                                                                           | \$429,735                                                                                                                                                                             | -45%                                                                                                                                                                                                                      | 14%                                                                                                                                                                                                                                                                    |
| Sales         | 29                                                             | 31                                                                                                        | 59                                                                                                                                                | 48                                                                                                                                                  | 167                                                                                                                                                                                   | 34%                                                                                                                                                                                                                       | -15%                                                                                                                                                                                                                                                                   |
| Avg Price     | \$220,030                                                      | \$210,196                                                                                                 | \$246,844                                                                                                                                         | \$275,322                                                                                                                                           | \$243,570                                                                                                                                                                             | -22%                                                                                                                                                                                                                      | 18%                                                                                                                                                                                                                                                                    |
| Sales         | 0                                                              | 0                                                                                                         | 0                                                                                                                                                 | 0                                                                                                                                                   | 0                                                                                                                                                                                     | 22%                                                                                                                                                                                                                       | -100%                                                                                                                                                                                                                                                                  |
| Avg Price     | #DIV/0!                                                        | #DIV/0!                                                                                                   | #DIV/0!                                                                                                                                           | #DIV/0!                                                                                                                                             | #DIV/0!                                                                                                                                                                               | -100%                                                                                                                                                                                                                     | #DIV/0!                                                                                                                                                                                                                                                                |
|               | Avg Price<br>Sales<br>Avg Price<br>Sales<br>Avg Price<br>Sales | Sales 38   Avg Price \$265,481   Sales 9   Avg Price \$411,936   Sales 29   Avg Price \$220,030   Sales 0 | Sales 38 38   Avg Price \$265,481 \$277,999   Sales 9 7   Avg Price \$411,936 \$578,271   Sales 29 31   Avg Price \$220,030 \$210,196   Sales 0 0 | Sales383879Avg Price\$265,481\$277,999\$299,284Sales9720Avg Price\$411,936\$578,271\$453,981Sales293159Avg Price\$220,030\$210,196\$246,844Sales000 | Sales38387962Avg Price\$265,481\$277,999\$299,284\$288,181Sales972014Avg Price\$411,936\$578,271\$453,981\$332,271Sales29315948Avg Price\$220,030\$210,196\$246,844\$275,322Sales0000 | Sales38387962217Avg Price\$265,481\$277,999\$299,284\$288,181\$286,465Sales97201450Avg Price\$411,936\$578,271\$453,981\$332,271\$429,735Sales29315948167Avg Price\$220,030\$210,196\$246,844\$275,322\$243,570Sales00000 | Q1Q2Q3Q4'23 Annual'21Sales38387962217-30%Avg Price\$265,481\$277,999\$299,284\$288,181\$286,465-30%Sales9720145022%Avg Price\$411,936\$578,271\$453,981\$332,271\$429,735-45%Sales2931594816734%Avg Price\$220,030\$210,196\$246,844\$275,322\$243,570-22%Sales000022% |

| Closed Sales by Price Range |           |           |           |           |           |            |          |      |  |  |  |  |
|-----------------------------|-----------|-----------|-----------|-----------|-----------|------------|----------|------|--|--|--|--|
| Price Range                 |           |           |           |           |           |            | 2023 vs. |      |  |  |  |  |
|                             |           | Q1        | Q2        | Q3        | Q4        | '23 Annual | '21      | '22  |  |  |  |  |
| All Combined                | Sales     | 38        | 38        | 79        | 62        | 217        | -30%     | -20% |  |  |  |  |
|                             | \$/SF     | \$183     | \$192     | \$195     | \$200     | \$194      | 28%      | 13%  |  |  |  |  |
|                             | Avg Price | \$265,481 | \$277,999 | \$299,284 | \$288,181 | \$286,465  | 22%      | 14%  |  |  |  |  |
| <\$200k                     | Sales     | 15        | 12        | 26        | 17        | 70         | -56%     | -46% |  |  |  |  |
|                             | \$/SF     | \$115     | \$110     | \$140     | \$138     | \$128      | 10%      | 4%   |  |  |  |  |
| \$200k-\$400k               | Sales     | 19        | 21        | 40        | 38        | 118        | 3%       | 6%   |  |  |  |  |
|                             | \$/SF     | \$176     | \$171     | \$170     | \$193     | \$178      | 17%      | 4%   |  |  |  |  |
| >\$400k                     | Sales     | 4         | 5         | 13        | 7         | 29         | -15%     | 0%   |  |  |  |  |
|                             | \$/SF     | \$349     | \$409     | \$283     | \$280     | \$305      | 29%      | 18%  |  |  |  |  |