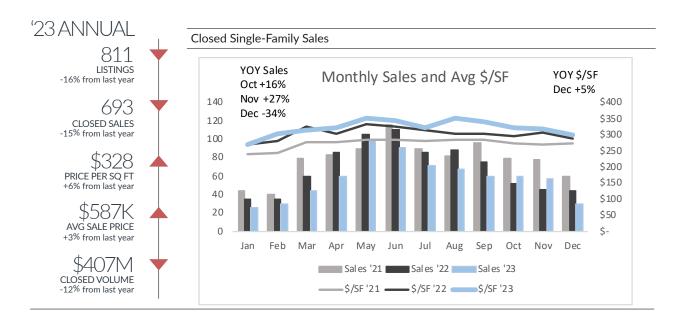

## Ann Arbor

Single-Family Homes

| Listings and Closed Sales by Price Range |          |           |           |           |           |           |                |      |      |
|------------------------------------------|----------|-----------|-----------|-----------|-----------|-----------|----------------|------|------|
| Price Range                              |          |           |           |           |           | 2023      | '23 Annual vs. |      |      |
|                                          |          | Q1        | Q2        | Q3        | Q4        | Annual    | '20            | '21  | '22  |
| All Combined                             | Listings | 168       | 284       | 231       | 128       | 811       | -27%           | -23% | -16% |
|                                          | Sales    | 100       | 250       | 198       | 145       | 693       | -15%           | -26% | -15% |
|                                          | \$/SF    | \$298     | \$340     | \$336     | \$315     | \$328     | 28%            | 19%  | 6%   |
|                                          | Avg SP   | \$514,421 | \$644,268 | \$576,725 | \$554,606 | \$587,473 | 27%            | 16%  | 3%   |
| <\$350k                                  | Listings | 29        | 24        | 37        | 25        | 115       | -64%           | -55% | -34% |
|                                          | Sales    | 26        | 28        | 25        | 31        | 110       | -60%           | -53% | -29% |
|                                          | \$/SF    | \$256     | \$277     | \$269     | \$248     | \$262     | 15%            | 7%   | 3%   |
| \$350k-\$700k                            | Listings | 96        | 188       | 144       | 84        | 512       | -19%           | -18% | -11% |
|                                          | Sales    | 60        | 142       | 131       | 87        | 420       | -4%            | -28% | -14% |
|                                          | \$/SF    | \$296     | \$318     | \$327     | \$311     | \$316     | 28%            | 21%  | 9%   |
| >\$700k                                  | Listings | 43        | 72        | 50        | 19        | 184       | 15%            | 5%   | -14% |
|                                          | Sales    | 14        | 80        | 42        | 27        | 163       | 57%            | 38%  | -5%  |
|                                          | \$/SF    | \$332     | \$370     | \$368     | \$351     | \$363     | 16%            | 6%   | 1%   |