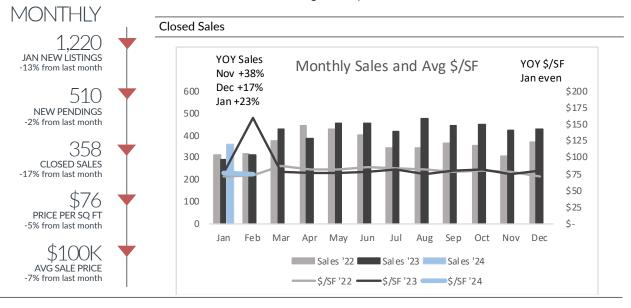

## Detroit Single Family

Single Family Homes

|                                                            |                             | All Price Range             | S                           |                           |                             |                           |  |
|------------------------------------------------------------|-----------------------------|-----------------------------|-----------------------------|---------------------------|-----------------------------|---------------------------|--|
|                                                            | Nov '23                     | Dec '23                     | Jan '24                     | '23                       | YTD '24                     | (+/-)                     |  |
| Listings Taken<br>New Pendings<br>Closed Sales<br>Price/SF | 1,271<br>574<br>423<br>\$75 | 1,410<br>520<br>430<br>\$80 | 1,220<br>510<br>358<br>\$76 | 808<br>406<br>291<br>\$77 | 1,220<br>510<br>358<br>\$76 | 51%<br>26%<br>23%<br>0%   |  |
| Avg Price                                                  | \$98,882                    | \$107,533                   | \$100,074                   | \$105,946                 | \$100,074                   | -6%                       |  |
|                                                            |                             | <\$100k                     |                             |                           |                             |                           |  |
|                                                            | Nov '23                     | Dec '23                     | Jan '24                     | '23                       | YTD<br>'24                  | (+/-)                     |  |
| Listings Taken<br>New Pendings<br>Closed Sales<br>Price/SF | 754<br>353<br>276<br>\$48   | 911<br>320<br>251<br>\$48   | 749<br>322<br>226<br>\$46   | 520<br>274<br>180<br>\$46 | 749<br>322<br>226<br>\$46   | 44%<br>18%<br>26%<br>1%   |  |
| Trice/31                                                   | Ψ-ΙΟ                        | \$100k-\$300k               | •                           | Ψτο                       | Ψ+0                         | 170                       |  |
|                                                            |                             |                             |                             |                           | YTD                         |                           |  |
|                                                            | Nov '23                     | Dec '23                     | Jan '24                     | '23                       | '24                         | (+/-)                     |  |
| Listings Taken<br>New Pendings<br>Closed Sales<br>Price/SF | 466<br>199<br>133<br>\$103  | 453<br>193<br>161<br>\$102  | 437<br>173<br>124<br>\$111  | 260<br>125<br>94<br>\$102 | 437<br>173<br>124<br>\$111  | 68%<br>38%<br>32%<br>10%  |  |
|                                                            |                             | >\$300k                     |                             |                           |                             |                           |  |
|                                                            | Nov '23                     | Dec '23                     | Jan '24                     | '23                       | YTD<br>'24                  | (+/-)                     |  |
| Listings Taken<br>New Pendings<br>Closed Sales<br>Price/SF | 51<br>22<br>14<br>\$141     | 46<br>7<br>18<br>\$147      | 34<br>15<br>8<br>\$140      | 28<br>7<br>17<br>\$131    | 34<br>15<br>8<br>\$140      | 21%<br>114%<br>-53%<br>7% |  |