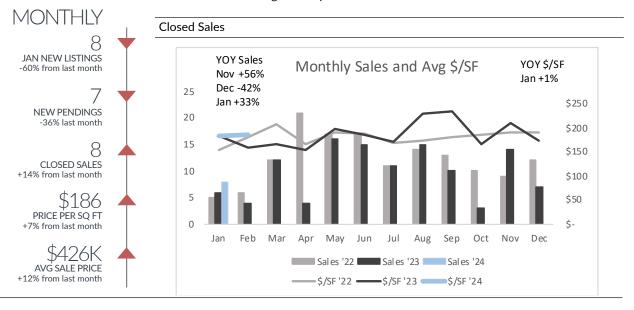

## Grosse Ile

Single-Family Homes

|                                                                         |                                      | All Price Range                     | S                                 |                                    |                        |                                 |
|-------------------------------------------------------------------------|--------------------------------------|-------------------------------------|-----------------------------------|------------------------------------|------------------------|---------------------------------|
|                                                                         | Nov '23                              | Dec '23                             | Jan '24                           | '23                                | YTD<br>'24             | (+/-)                           |
| Listings Taken<br>New Pendings<br>Closed Sales<br>Price/SF<br>Avg Price | 13<br>15<br>14<br>\$210<br>\$426,250 | 20<br>11<br>7<br>\$174<br>\$381,643 | 8<br>7<br>8<br>\$186<br>\$426,125 | 10<br>5<br>6<br>\$183<br>\$325,167 | 7<br>8<br>\$ \$186     | -20%<br>40%<br>33%<br>1%<br>31% |
|                                                                         |                                      | <\$350k                             |                                   |                                    |                        |                                 |
|                                                                         | Nov '23                              | Dec '23                             | Jan '24                           | '23                                | YTD '24                | (+/-)                           |
| Listings Taken<br>New Pendings<br>Closed Sales<br>Price/SF              | 4<br>10<br>7<br>\$165                | 6<br>4<br>5<br>\$146                | 5<br>4<br>3<br>\$161              | 4<br>3<br>5<br>\$149               | 5<br>4<br>3<br>\$161   | 25%<br>33%<br>-40%<br>8%        |
|                                                                         |                                      | \$350k-\$600k                       |                                   |                                    |                        |                                 |
|                                                                         | Nov '23                              | Dec '23                             | Jan '24                           | '23                                | YTD '24                | (+/-)                           |
| Listings Taken<br>New Pendings<br>Closed Sales<br>Price/SF              | 6<br>2<br>4<br>\$192                 | 13<br>7<br>1<br>\$183               | 2<br>2<br>4<br>\$226              | 3<br>2<br>-                        | 2<br>2<br>4<br>- \$226 | -33%<br>0%<br>-<br>-            |
|                                                                         |                                      | >\$600k                             |                                   |                                    |                        |                                 |
|                                                                         | Nov '23                              | Dec '23                             | Jan '24                           | '23                                | YTD '24                | (+/-)                           |
| Listings Taken<br>New Pendings<br>Closed Sales<br>Price/SF              | 3<br>3<br>3<br>\$317                 | 1<br>-<br>1<br>\$281                | 1<br>1<br>1<br>\$151              | 3<br>-<br>1<br>\$329               | 1<br>1<br>1<br>\$151   | -67%<br>-<br>0%<br>-54%         |