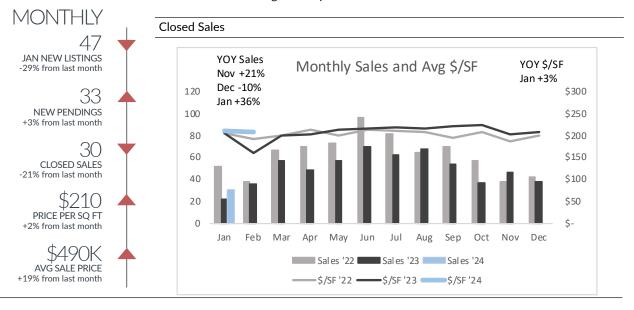

## **Grosse Pointe**

Single-Family Homes

|                                                                         |                                      | All Price Range                      | S                                    |                                      |                                      |                                 |
|-------------------------------------------------------------------------|--------------------------------------|--------------------------------------|--------------------------------------|--------------------------------------|--------------------------------------|---------------------------------|
|                                                                         | Nov '23                              | Dec '23                              | Jan '24                              | '23                                  | YTD<br>'24                           | (+/-)                           |
| Listings Taken<br>New Pendings<br>Closed Sales<br>Price/SF<br>Avg Price | 66<br>39<br>46<br>\$203<br>\$533,164 | 66<br>32<br>38<br>\$207<br>\$410,915 | 47<br>33<br>30<br>\$210<br>\$490,156 | 55<br>45<br>22<br>\$204<br>\$459,909 | 47<br>33<br>30<br>\$210<br>\$490,156 | -15%<br>-27%<br>36%<br>3%<br>7% |
|                                                                         |                                      | <\$350k                              |                                      |                                      |                                      |                                 |
|                                                                         | Nov '23                              | Dec '23                              | Jan '24                              | '23                                  | YTD<br>'24                           | (+/-)                           |
| Listings Taken<br>New Pendings<br>Closed Sales<br>Price/SF              | 27<br>17<br>9<br>\$176               | 22<br>10<br>16<br>\$186              | 11<br>11<br>10<br>\$213              | 22<br>22<br>9<br>\$189               | 11<br>11<br>10<br>\$213              | -50%<br>-50%<br>11%<br>13%      |
|                                                                         |                                      | \$350k-\$750k                        |                                      |                                      |                                      |                                 |
|                                                                         | Nov '23                              | Dec '23                              | Jan '24                              | '23                                  | YTD<br>'24                           | (+/-)                           |
| Listings Taken<br>New Pendings<br>Closed Sales<br>Price/SF              | 32<br>19<br>29<br>\$189              | 24<br>17<br>19<br>\$208              | 26<br>18<br>16<br>\$204              | 27<br>20<br>9<br>\$215               | 26<br>18<br>16<br>\$204              | -4%<br>-10%<br>78%<br>-5%       |
|                                                                         |                                      | >\$750k                              |                                      |                                      |                                      |                                 |
|                                                                         | Nov '23                              | Dec '23                              | Jan '24                              | '23                                  | YTD<br>'24                           | (+/-)                           |
| Listings Taken New Pendings Closed Sales Price/SF                       | 7<br>3<br>8<br>\$238                 | 20<br>5<br>3<br>\$244                | 10<br>4<br>4<br>\$218                | 6<br>3<br>4<br>\$205                 | 10<br>4<br>4<br>\$218                | 67%<br>33%<br>0%<br>6%          |