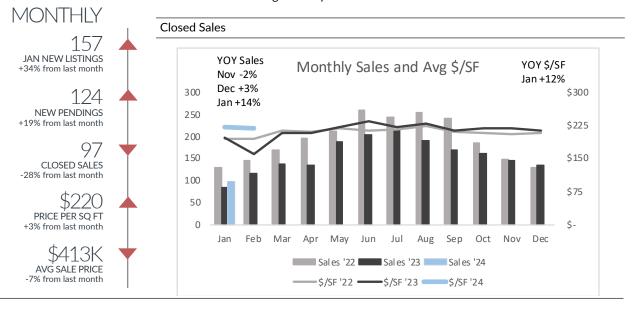

## Livingston County

Single-Family Homes

|                                                            |                          | All Price Range         | !S                      |                         |                         |                            |
|------------------------------------------------------------|--------------------------|-------------------------|-------------------------|-------------------------|-------------------------|----------------------------|
|                                                            | Nov '23                  | Dec '23                 | Jan '24                 | '23                     | YTD<br>'24              | (+/-)                      |
| Listings Taken<br>New Pendings<br>Closed Sales             | 216<br>132<br>146        | 117<br>104<br>134       | 157<br>124<br>97        | 136<br>133<br>85        | 157<br>124<br>97        | 15%<br>-7%<br>14%          |
| Price/SF<br>Avg Price                                      | \$218<br>\$414,937       | \$213<br>\$445,579      | \$220<br>\$412,554      | \$196<br>\$366,460      | \$220<br>\$412,554      | 12%<br>13%                 |
|                                                            |                          | <\$300k                 |                         |                         |                         |                            |
|                                                            | Nov '23                  | Dec '23                 | Jan '24                 | '23                     | YTD<br>'24              | (+/-)                      |
| Listings Taken<br>New Pendings<br>Closed Sales<br>Price/SF | 53<br>37<br>34<br>\$166  | 29<br>29<br>32<br>\$158 | 31<br>24<br>19<br>\$174 | 38<br>39<br>28<br>\$168 | 31<br>24<br>19<br>\$174 | -18%<br>-38%<br>-32%<br>4% |
| Trice/31                                                   | Ψ100                     | \$300k-\$500k           | •                       | Ψ100                    | Ψ1/4                    | 770                        |
|                                                            | Nov '23                  | Dec '23                 | Jan '24                 | '23                     | YTD '24                 | (+/-)                      |
| Listings Taken<br>New Pendings<br>Closed Sales<br>Price/SF | 104<br>67<br>83<br>\$210 | 57<br>51<br>65<br>\$202 | 85<br>79<br>53<br>\$205 | 69<br>69<br>43<br>\$195 | 85<br>79<br>53<br>\$205 | 23%<br>14%<br>23%<br>5%    |
|                                                            |                          | >\$500k                 |                         |                         |                         |                            |
|                                                            | Nov '23                  | Dec '23                 | Jan '24                 | '23                     | YTD<br>'24              | (+/-)                      |
| Listings Taken<br>New Pendings<br>Closed Sales<br>Price/SF | 59<br>28<br>29<br>\$263  | 31<br>24<br>37<br>\$250 | 41<br>21<br>25<br>\$268 | 29<br>25<br>14<br>\$227 | 41<br>21<br>25<br>\$268 | 41%<br>-16%<br>79%<br>18%  |