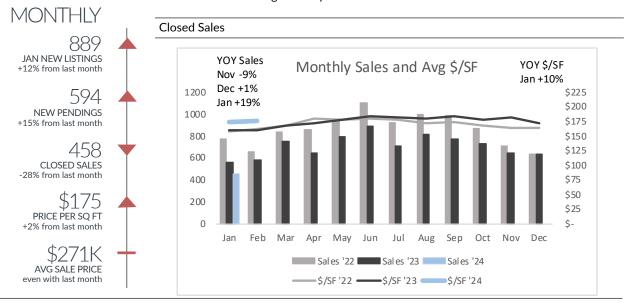

## **Macomb County**

Single-Family Homes

|                |           | All Price Range | S         |     |        |           |       |
|----------------|-----------|-----------------|-----------|-----|--------|-----------|-------|
|                | Nov '23   | Dec '23         | Jan '24   |     | YTD    |           |       |
|                | NOV 23    | Dec 23          | Jan 24    |     | '23    | '24       | (+/-) |
| Listings Taken | 920       | 797             | 889       |     | 890    | 889       | 0%    |
| New Pendings   | 667       | 517             | 594       |     | 720    | 594       | -18%  |
| Closed Sales   | 639       | 637             | 458       |     | 562    | 458       | -19%  |
| Price/SF       | \$181     | \$171           | \$175     |     | \$159  | \$175     | 10%   |
| Avg Price      | \$293,065 | \$272,334       | \$271,209 | \$2 | 51,991 | \$271,209 | 8%    |
|                |           | <\$200k         |           |     |        |           |       |
|                | Nov '23   | Dec '23         | Jan '24   |     |        | YTD       |       |
|                | 1107 23   | Dec 23          | Jan 24    |     | '23    | '24       | (+/-) |
| Listings Taken | 306       | 284             | 319       |     | 310    | 319       | 3%    |
| New Pendings   | 241       | 182             | 198       |     | 270    | 198       | -27%  |
| Closed Sales   | 201       | 215             | 161       |     | 235    | 161       | -31%  |
| Price/SF       | \$128     | \$122           | \$127     |     | \$121  | \$127     | 4%    |
|                |           | \$200k-\$400k   |           |     |        |           |       |
|                | Nov '23   | Dec '23         | Jan '24   |     | YTD    |           |       |
|                | NOV 23    | Dec 23          | Jan 24    |     | '23    | '24       | (+/-) |
| Listings Taken | 417       | 308             | 400       |     | 380    | 400       | 5%    |
| New Pendings   | 311       | 243             | 291       |     | 336    | 291       | -13%  |
| Closed Sales   | 318       | 305             | 223       |     | 257    | 223       | -13%  |
| Price/SF       | \$181     | \$180           | \$181     |     | \$169  | \$181     | 7%    |
|                |           | >\$400k         |           |     |        |           |       |
|                | Nov '23   | Dec '23         | Jan '24   |     | YTD    |           |       |
|                | 1107 23   | Dec 23          | Jail 24   |     | '23    | '24       | (+/-) |
| Listings Taken | 197       | 205             | 170       |     | 200    | 170       | -15%  |
| New Pendings   | 115       | 92              | 105       |     | 114    | 105       | -8%   |
| Closed Sales   | 120       | 117             | 74        |     | 70     | . 74      | 6%    |
| Price/SF       | \$213     | \$198           | \$207     |     | \$187  | \$207     | 10%   |