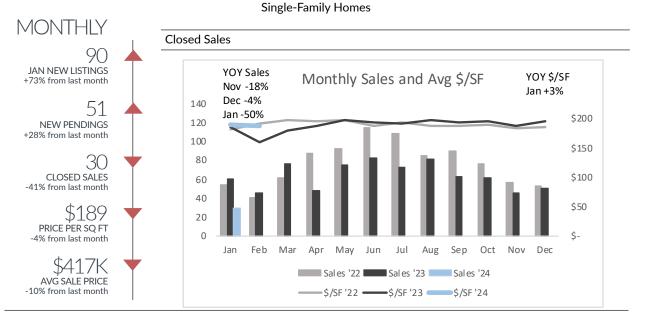

## Macomb Township

|                |                         | All Price Range | s         |           |           |       |  |
|----------------|-------------------------|-----------------|-----------|-----------|-----------|-------|--|
|                | Nov '23 Dec '23 Jan '24 |                 |           |           | YTD       |       |  |
|                | INOV 23                 | Dec 23          | Jan 24    | '23       | '24       | (+/-) |  |
| Listings Taken | 68                      | 52              | 90        | 70        | 90        | 29%   |  |
| New Pendings   | 57                      | 40              | 51        | 56        | 51        | -9%   |  |
| Closed Sales   | 46                      | 51              | 30        | 60        | 30        | -50%  |  |
| Price/SF       | \$187                   | \$196           | \$189     | \$184     | \$189     | 3%    |  |
| Avg Price      | \$406,103               | \$464,598       | \$417,119 | \$415,603 | \$417,119 | 0%    |  |
|                |                         | <\$350k         |           |           |           |       |  |
|                | Nov '23                 | Dec '23         | Jan '24   |           | YTD       |       |  |
|                | 100 25                  | Dec 25          | Jan 24    | '23       | '24       | (+/-) |  |
| Listings Taken | 16                      | 11              | 14        | 18        | 14        | -22%  |  |
| New Pendings   | 12                      | 3               | 12        | 11        | 12        | 9%    |  |
| Closed Sales   | 15                      | 7               | 7         | 16        | 7         | -56%  |  |
| Price/SF       | \$181                   | \$195           | \$162     | \$173     | \$162     | -7%   |  |
| \$350k-\$600k  |                         |                 |           |           |           |       |  |
|                | Nov '23                 | Dec '23         | Jan '24   |           | YTD       |       |  |
|                | NOV 23                  | Dec 23          | Jan 24    | '23       | '24       | (+/-) |  |
| Listings Taken | 47                      | 26              | 42        | 42        | 42        | 0%    |  |
| New Pendings   | 43                      | 31              | 29        | 40        | 29        | -28%  |  |
| Closed Sales   | 31                      | 40              | 19        | 37        | 19        | -49%  |  |
| Price/SF       | \$189                   | \$194           | \$192     | \$179     | \$192     | 7%    |  |
| >\$600k        |                         |                 |           |           |           |       |  |
|                | Nov '23                 | Dec '23         | Jan '24   |           | YTD       |       |  |
|                | NUV 23                  | Dec 23          | Jall 24   | '23       | '24       | (+/-) |  |
| Listings Taken | 5                       | 15              | 34        | 10        | 34        | 240%  |  |
| New Pendings   | 2                       | 6               | 10        | 5         | 10        | 100%  |  |
| Closed Sales   | -                       | 4               | 4         | 7         | 4         | -43%  |  |
| Price/SF       | #DIV/0!                 | \$217           | \$200     | \$223     | \$200     | -10%  |  |