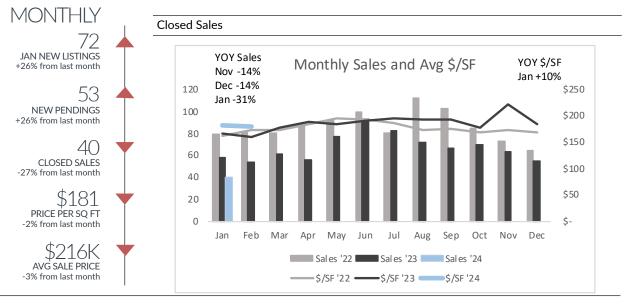

## St Clair Shores

Single-Family Homes

|                                |                    | All Price Range    | !S                 |           |             |               |
|--------------------------------|--------------------|--------------------|--------------------|-----------|-------------|---------------|
|                                | Nov '23            | Dec '23            | Jan '24            |           | YTD         |               |
|                                | 70                 |                    | 70                 | '23       | '24         | (+/-)         |
| Listings Taken                 | 73                 | 57                 | 72                 | 73        | 72          | -1%           |
| New Pendings<br>Closed Sales   | 61<br>63           | 42<br>55           | 53<br>40           | 79<br>58  | 53          | -33%          |
| Price/SF                       |                    | \$184              | \$181              | \$165     | 40<br>\$181 | -31%<br>10%   |
|                                | \$221<br>\$303,969 | \$184<br>\$222,571 | \$181<br>\$215,610 | \$200,670 | \$181       | 10%<br>7%     |
| Avg Price                      | \$3U3,909          | \$222,371          | \$215,010          | \$200,670 | \$215,610   | 7 70          |
|                                |                    | <\$175k            |                    |           |             |               |
|                                | Nov '23            | Dec '23            | Jan '24            | '23       | YTD<br>'24  | (, ()         |
| Listin on Talean               | 9                  | 7                  | 9                  | 12        | 24<br>9     | (+/-)<br>-25% |
| Listings Taken<br>New Pendings | 5                  | 10                 | 9                  | 18        | 9           | -25%<br>-50%  |
| Closed Sales                   | 13                 | 9                  | 7                  | 14        | 7           | -50%<br>-50%  |
| Price/SF                       | \$142              | \$130              | \$139              | \$126     | \$139       | 10%           |
| FIICE/31                       | Ψ14Z               |                    | ·                  | \$120     | Ψ137        | 1076          |
|                                |                    | \$175k-\$300k      |                    |           |             |               |
|                                | Nov '23            | Dec '23            | Jan '24            |           | YTD         |               |
|                                | =-                 |                    |                    | '23       | '24         | (+/-)         |
| Listings Taken                 | 53                 | 43                 | 56                 | 55        | 56          | 2%            |
| New Pendings                   | 50                 | 30                 | 37                 | 54        | 37          | -31%          |
| Closed Sales                   | 40                 | 41                 | 31                 | 43        | 31          | -28%          |
| Price/SF                       | \$203              | \$193              | \$190              | \$175     | \$190       | 8%            |
|                                |                    | >\$300k            |                    |           |             |               |
|                                | N 100              | D 100              | I 10.4             |           | YTD         |               |
|                                | Nov '23            | Dec '23            | Jan '24            | '23       | '24         | (+/-)         |
| Listings Taken                 | 11                 | 7                  | 7                  | 6         | 7           | 17%           |
| New Pendings                   | 6                  | 2                  | 7                  | 7         | 7           | 0%            |
| Closed Sales                   | 10                 | 5                  | 2                  | 1         | 2           | 100%          |
| Price/SF                       | \$294              | \$201              | \$172              | \$202     | \$172       | -15%          |