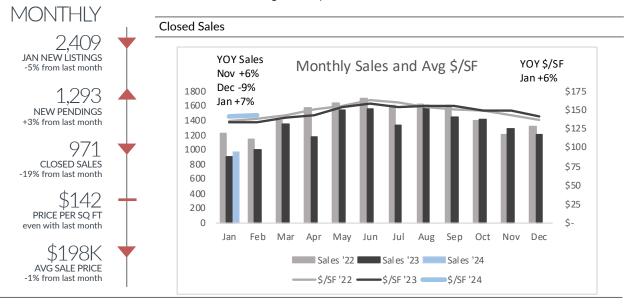

## Wayne County

Single-Family Homes

|                |           | All Price Range | S         |          |             |       |  |
|----------------|-----------|-----------------|-----------|----------|-------------|-------|--|
|                | Nov '23   | Dec '23         | Jan '24   |          | YTD         |       |  |
|                | NOV 23    | Dec 23          | Jan 24    | '2       | 3 '24       | (+/-) |  |
| Listings Taken | 2,483     | 2,537           | 2,409     | 1,708    | 3 2,409     | 41%   |  |
| New Pendings   | 1,433     | 1,261           | 1,293     | 1,214    | ,           | 7%    |  |
| Closed Sales   | 1,278     | 1,198           | 971       | 907      |             | 7%    |  |
| Price/SF       | \$149     | \$141           | \$142     | \$13     | •           | 6%    |  |
| Avg Price      | \$213,242 | \$199,503       | \$197,727 | \$185,89 | 2 \$197,727 | 6%    |  |
|                |           | <\$200k         |           |          |             |       |  |
|                | Nov '23   | Dec '23         | Jan '24   |          | YTD         |       |  |
|                | 1107 23   | Dec 23          | Jan 24    | '2       | 3 '24       | (+/-) |  |
| Listings Taken | 1,714     | 1,757           | 1,696     | 1,205    | 1,696       | 41%   |  |
| New Pendings   | 909       | 842             | 833       | 801      |             | 4%    |  |
| Closed Sales   | 763       | 718             | 593       | 621      |             | -5%   |  |
| Price/SF       | \$97      | \$95            | \$97      | \$9      | 9 \$97      | -2%   |  |
|                |           | \$200k-\$500k   |           |          |             |       |  |
|                |           | D 100           | 1 104     |          | YTD         |       |  |
|                | Nov '23   | Dec '23         | Jan '24   | '2       | 3 '24       | (+/-) |  |
| Listings Taken | 651       | 659             | 594       | 419      | 594         | 42%   |  |
| New Pendings   | 460       | 361             | 399       | 354      | 399         | 13%   |  |
| Closed Sales   | 446       | 431             | 341       | 246      |             | 39%   |  |
| Price/SF       | \$184     | \$177           | \$180     | \$16     | 4 \$180     | 9%    |  |
|                |           | >\$500k         |           |          |             |       |  |
|                | Nov '23   | Dec '23         | Jan '24   |          | YTD         |       |  |
|                |           |                 |           | '2       |             | (+/-) |  |
| Listings Taken | 118       | 121             | 119       | 84       |             | 42%   |  |
| New Pendings   | 64        | 58              | 61        | 59       |             | 3%    |  |
| Closed Sales   | 69        | 49              | 37        | 40       |             | -8%   |  |
| Price/SF       | \$234     | \$222           | \$209     | \$22     | 4 \$209     | -7%   |  |