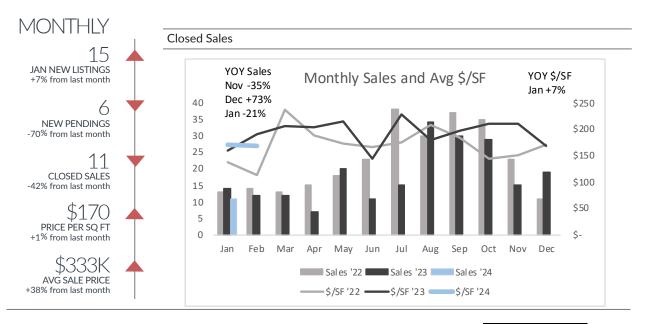

## Kalkaska County

| Property Type  |           |           |           |           | YTD '24 vs. |      |
|----------------|-----------|-----------|-----------|-----------|-------------|------|
| Property Type  |           | Nov '23   | Dec '23   | Jan '24   | '22         | '23  |
| All Combined   | Sales     | 15        | 19        | 11        | -15%        | -21% |
|                | Avg Price | \$302,393 | \$241,824 | \$333,068 | 69%         | 42%  |
| Waterfront     | Sales     | 1         | 4         | 2         | -33%        | 0%   |
|                | Avg Price | \$341,000 | \$347,875 | \$252,500 | -13%        | -48% |
| Non-Waterfront | Sales     | 14        | 15        | 9         | -10%        | -25% |
|                | Avg Price | \$299,636 | \$213,543 | \$350,972 | 107%        | 83%  |
| Condo          | Sales     | 0         | 0         | 0         | -           | -    |
|                | Avg Price | -         | -         | -         | -           | -    |

| Closed Sales by Price Range |           |           |           |           |      |             |  |  |  |  |
|-----------------------------|-----------|-----------|-----------|-----------|------|-------------|--|--|--|--|
| Price Range                 |           |           |           |           |      | YTD '24 vs. |  |  |  |  |
|                             |           | Nov '23   | Dec '23   | Jan '24   | '22  | '23         |  |  |  |  |
| All Combined                | Sales     | 15        | 19        | 11        | -15% | -21%        |  |  |  |  |
|                             | \$/SF     | \$210     | \$169     | \$170     | 25%  | 7%          |  |  |  |  |
|                             | Avg Price | \$302,393 | \$241,824 | \$333,068 | 69%  | 42%         |  |  |  |  |
| <\$200k                     | Sales     | 1         | 6         | 1         | -86% | -83%        |  |  |  |  |
|                             | \$/SF     | \$203     | \$91      | \$112     | 28%  | 18%         |  |  |  |  |
| \$200k-\$400k               | Sales     | 12        | 12        | 8         | 60%  | 14%         |  |  |  |  |
|                             | \$/SF     | \$225     | \$193     | \$180     | 18%  | 11%         |  |  |  |  |
| >\$400k                     | Sales     | 2         | 1         | 2         | 100% | 100%        |  |  |  |  |
|                             | \$/SF     | \$172     | \$198     | \$162     | -51% | -53%        |  |  |  |  |