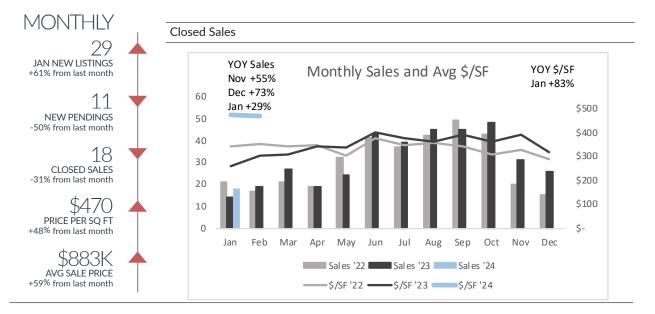

## Leelanau County

| Property Type  |           |             |             | YTD '24 vs. |      |      |
|----------------|-----------|-------------|-------------|-------------|------|------|
| Flopenty Type  |           | Nov '23     | Dec '23     | Jan '24     | '22  | '23  |
| All Combined   | Sales     | 31          | 26          | 18          | -14% | 29%  |
|                | Avg Price | \$755,206   | \$555,954   | \$883,016   | 28%  | 77%  |
| Waterfront     | Sales     | 9           | 2           | 5           | 67%  | 400% |
|                | Avg Price | \$1,117,000 | \$1,800,000 | \$1,958,000 | -20% | 355% |
| Non-Waterfront | Sales     | 18          | 19          | 9           | -25% | -18% |
|                | Avg Price | \$654,528   | \$507,042   | \$499,642   | -2%  | 1%   |
| Condo          | Sales     | 4           | 5           | 4           | -33% | 100% |
|                | Avg Price | \$394,225   | \$244,200   | \$401,875   | 129% | -27% |

| Closed Sales by Price Range |           |           |           |           |             |      |  |  |  |  |  |
|-----------------------------|-----------|-----------|-----------|-----------|-------------|------|--|--|--|--|--|
| Price Range                 |           |           |           |           | YTD '24 vs. |      |  |  |  |  |  |
|                             |           | Nov '23   | Dec '23   | Jan '24   | '22         | '23  |  |  |  |  |  |
| All Combined                | Sales     | 31        | 26        | 18        | -14%        | 29%  |  |  |  |  |  |
|                             | \$/SF     | \$389     | \$317     | \$470     | 38%         | 83%  |  |  |  |  |  |
|                             | Avg Price | \$755,206 | \$555,954 | \$883,016 | 28%         | 77%  |  |  |  |  |  |
| <\$500k                     | Sales     | 10        | 16        | 9         | -31%        | -10% |  |  |  |  |  |
|                             | \$/SF     | \$265     | \$255     | \$252     | 53%         | 8%   |  |  |  |  |  |
| \$500k-\$1m                 | Sales     | 15        | 8         | 5         | 25%         | 67%  |  |  |  |  |  |
|                             | \$/SF     | \$363     | \$259     | \$307     | 8%          | 14%  |  |  |  |  |  |
| >\$1m                       | Sales     | 6         | 2         | 4         | 0%          | 300% |  |  |  |  |  |
|                             | \$/SF     | \$541     | \$1,082   | \$973     | 49%         | 168% |  |  |  |  |  |