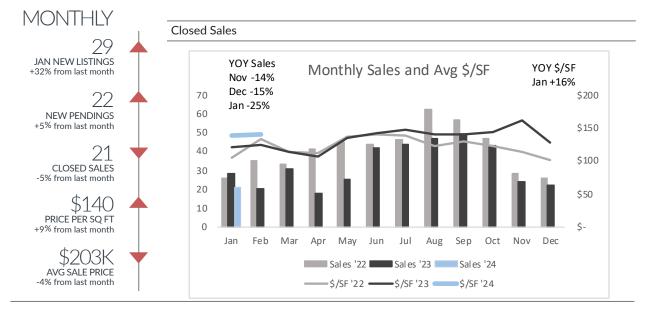

## Wexford County

| Property Type  |           |           |           | YTD '24 vs. |      |       |
|----------------|-----------|-----------|-----------|-------------|------|-------|
| Floperty Type  |           | Nov '23   | Dec '23   | Jan '24     | '22  | '23   |
| All Combined   | Sales     | 24        | 22        | 21          | -19% | -25%  |
|                | Avg Price | \$230,779 | \$211,903 | \$202,573   | 6%   | 3%    |
| Waterfront     | Sales     | 3         | 1         | 2           | 0%   | -50%  |
|                | Avg Price | \$440,733 | \$494,000 | \$340,000   | 2%   | 17%   |
| Non-Waterfront | Sales     | 19        | 19        | 19          | -21% | -14%  |
|                | Avg Price | \$196,658 | \$206,177 | \$188,107   | 5%   | 5%    |
| Condo          | Sales     | 2         | 2         | 0           | -    | -100% |
|                | Avg Price | \$240,000 | \$125,250 | -           | -    | -     |

| Closed Sales by Price Range |           |           |             |           |      |      |  |  |  |  |
|-----------------------------|-----------|-----------|-------------|-----------|------|------|--|--|--|--|
| Price Range                 |           |           | YTD '24 vs. |           |      |      |  |  |  |  |
|                             |           | Nov '23   | Dec '23     | Jan '24   | '22  | '23  |  |  |  |  |
| All Combined                | Sales     | 24        | 22          | 21        | -19% | -25% |  |  |  |  |
|                             | \$/SF     | \$161     | \$128       | \$140     | 34%  | 16%  |  |  |  |  |
|                             | Avg Price | \$230,779 | \$211,903   | \$202,573 | 6%   | 3%   |  |  |  |  |
| <\$200k                     | Sales     | 10        | 10          | 11        | -27% | -39% |  |  |  |  |
|                             | \$/SF     | \$104     | \$104       | \$93      | 11%  | 3%   |  |  |  |  |
| \$200k-\$400k               | Sales     | 12        | 11          | 8         | -27% | 0%   |  |  |  |  |
|                             | \$/SF     | \$179     | \$136       | \$150     | 20%  | 8%   |  |  |  |  |
| >\$400k                     | Sales     | 2         | 1           | 2         | -    | 0%   |  |  |  |  |
|                             | \$/SF     | \$302     | \$176       | \$300     | -    | 41%  |  |  |  |  |