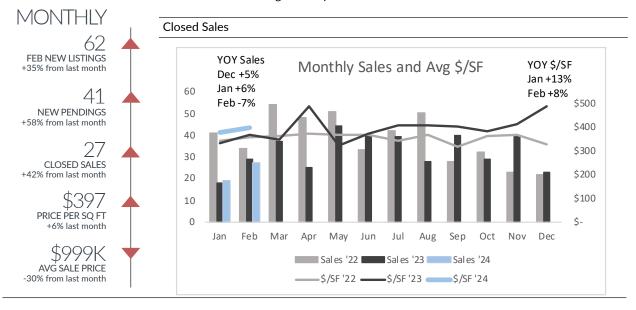

## Birm/Bloom Hills

**Single-Family Homes** 

|                                                                         |                                        | All Price Range                        | S                                    |                                 |                               |
|-------------------------------------------------------------------------|----------------------------------------|----------------------------------------|--------------------------------------|---------------------------------|-------------------------------|
|                                                                         | Dec '23                                | Jan '24                                | Feb '24                              | YTD '23 '24 (                   | (+/-)                         |
| Listings Taken<br>New Pendings<br>Closed Sales<br>Price/SF<br>Avg Price | 32<br>23<br>23<br>\$489<br>\$1,494,137 | 46<br>26<br>19<br>\$376<br>\$1,421,179 | 62<br>41<br>27<br>\$397<br>\$998,926 | 58 67 2<br>47 46<br>\$353 \$386 | 7%<br>16%<br>-2%<br>9%<br>19% |
|                                                                         |                                        | <\$700k                                |                                      |                                 |                               |
|                                                                         | Dec '23                                | Jan '24                                | Feb '24                              | YTD '23 '24 (                   | (+/-)                         |
| Listings Taken<br>New Pendings<br>Closed Sales<br>Price/SF              | 9<br>8<br>8<br>\$281                   | 13<br>11<br>7<br>\$322                 | 15<br>20<br>14<br>\$345              | 27 31 3<br>21 21                | 22%<br>15%<br>0%<br>22%       |
| \$700k-\$1.4m                                                           |                                        |                                        |                                      |                                 |                               |
|                                                                         | Dec '23                                | Jan '24                                | Feb '24                              | YTD '23 '24                     | (+/-)                         |
| Listings Taken<br>New Pendings<br>Closed Sales<br>Price/SF              | 11<br>8<br>6<br>\$331                  | 10<br>5<br>5<br>\$303                  | 15<br>14<br>6<br>\$328               | 17 19 1<br>14 11 -              | 9%<br>12%<br>21%<br>-4%       |
|                                                                         |                                        | >\$1.4m                                |                                      |                                 |                               |
|                                                                         | Dec '23                                | Jan '24                                | Feb '24                              | YTD '23 '24 (                   | (+/-)                         |
| Listings Taken<br>New Pendings<br>Closed Sales<br>Price/SF              | 12<br>7<br>9<br>\$623                  | 23<br>10<br>7<br>\$415                 | 32<br>7<br>7<br>\$466                | 14 17 2<br>12 14 3              | 31%<br>21%<br>17%<br>7%       |