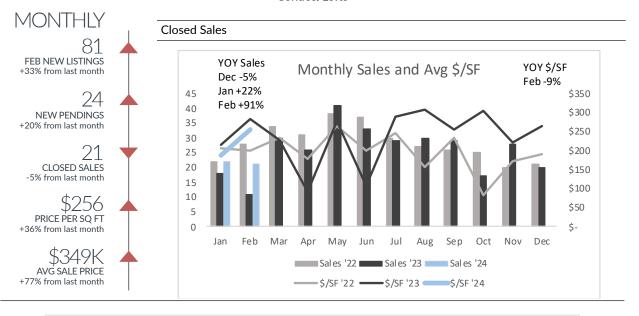

## **Detroit Condos**

Condos/Lofts

|                                                                         |                                      | All Price Range                      | S                                    |                                       |                                       |                                 |
|-------------------------------------------------------------------------|--------------------------------------|--------------------------------------|--------------------------------------|---------------------------------------|---------------------------------------|---------------------------------|
|                                                                         | Dec '23                              | Jan '24                              | Feb '24                              | '23                                   | YTD<br>'24                            | (+/-)                           |
| Listings Taken<br>New Pendings<br>Closed Sales<br>Price/SF<br>Avg Price | 51<br>31<br>20<br>\$264<br>\$371,445 | 61<br>20<br>22<br>\$188<br>\$197,120 | 81<br>24<br>21<br>\$256<br>\$348,815 | 109<br>43<br>29<br>\$245<br>\$300,798 | 142<br>44<br>43<br>\$226<br>\$271,204 | 30%<br>2%<br>48%<br>-8%<br>-10% |
|                                                                         |                                      | <\$200k                              |                                      |                                       |                                       |                                 |
|                                                                         | Dec '23                              | Jan '24                              | Feb '24                              | '23                                   | YTD<br>'24                            | (+/-)                           |
| Listings Taken<br>New Pendings<br>Closed Sales<br>Price/SF              | 22<br>13<br>5<br>\$96                | 24<br>11<br>14<br>\$116              | 19<br>6<br>9<br>\$100                | 45<br>12<br>9<br>\$110                | 43<br>17<br>23<br>\$108               | -4%<br>42%<br>156%<br>-2%       |
| \$200k-\$400k                                                           |                                      |                                      |                                      |                                       |                                       |                                 |
|                                                                         | Dec '23                              | Jan '24                              | Feb '24                              | '23                                   | YTD<br>'24                            | (+/-)                           |
| Listings Taken<br>New Pendings<br>Closed Sales<br>Price/SF              | 18<br>8<br>6<br>\$275                | 22<br>5<br>5<br>\$236                | 31<br>13<br>7<br>\$249               | 45<br>22<br>12<br>\$227               | 53<br>18<br>12<br>\$244               | 18%<br>-18%<br>0%<br>7%         |
|                                                                         |                                      | >\$400k                              |                                      |                                       |                                       |                                 |
|                                                                         | Dec '23                              | Jan '24                              | Feb '24                              | '23                                   | YTD<br>'24                            | (+/-)                           |
| Listings Taken<br>New Pendings<br>Closed Sales<br>Price/SF              | 11<br>10<br>9<br>\$309               | 15<br>4<br>3<br>\$338                | 31<br>5<br>5<br>\$442                | 19<br>9<br>8<br>\$353                 | 46<br>9<br>8<br>\$410                 | 142%<br>0%<br>0%<br>16%         |