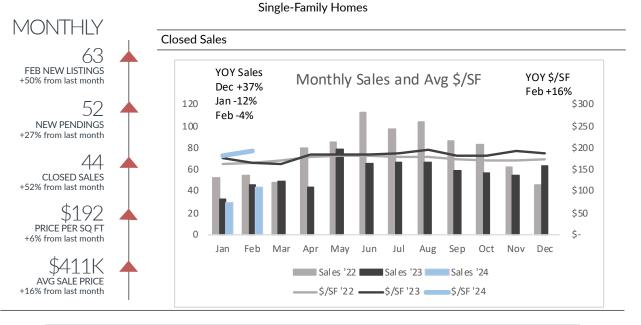

## Farmington/Farm Hills

|                         | All Price Range                                                                                                                         | S                                                                                                                                                                                                                                                                          |                                                                                                                                                                                                                                                               |                                                                                                                                                                                                                                                                                                                                        |                                                                                                                                                                                                                                                                                                                                                                                                                                                                                               |
|-------------------------|-----------------------------------------------------------------------------------------------------------------------------------------|----------------------------------------------------------------------------------------------------------------------------------------------------------------------------------------------------------------------------------------------------------------------------|---------------------------------------------------------------------------------------------------------------------------------------------------------------------------------------------------------------------------------------------------------------|----------------------------------------------------------------------------------------------------------------------------------------------------------------------------------------------------------------------------------------------------------------------------------------------------------------------------------------|-----------------------------------------------------------------------------------------------------------------------------------------------------------------------------------------------------------------------------------------------------------------------------------------------------------------------------------------------------------------------------------------------------------------------------------------------------------------------------------------------|
| Dec '23                 | Jan '24                                                                                                                                 | Feb '24                                                                                                                                                                                                                                                                    | '23                                                                                                                                                                                                                                                           | YTD<br>'24                                                                                                                                                                                                                                                                                                                             | (+/-)                                                                                                                                                                                                                                                                                                                                                                                                                                                                                         |
| 39<br>33<br>63          | 42<br>41<br>29                                                                                                                          | 63<br>52<br>44                                                                                                                                                                                                                                                             | 111<br>96<br>79                                                                                                                                                                                                                                               | 105<br>93<br>73                                                                                                                                                                                                                                                                                                                        | -5%<br>-3%<br>-8%                                                                                                                                                                                                                                                                                                                                                                                                                                                                             |
| \$188<br>\$423,451      | \$181<br>\$355,051                                                                                                                      | \$192<br>\$411,095                                                                                                                                                                                                                                                         | \$169<br>\$360,223                                                                                                                                                                                                                                            | \$188<br>\$388,831                                                                                                                                                                                                                                                                                                                     | 11%<br>8%                                                                                                                                                                                                                                                                                                                                                                                                                                                                                     |
|                         | <\$250k                                                                                                                                 |                                                                                                                                                                                                                                                                            |                                                                                                                                                                                                                                                               |                                                                                                                                                                                                                                                                                                                                        |                                                                                                                                                                                                                                                                                                                                                                                                                                                                                               |
| Dec '23                 | Jan '24                                                                                                                                 | Feb '24                                                                                                                                                                                                                                                                    | '23                                                                                                                                                                                                                                                           | YTD<br>'24                                                                                                                                                                                                                                                                                                                             | (+/-)                                                                                                                                                                                                                                                                                                                                                                                                                                                                                         |
| 8<br>4                  | 9<br>5                                                                                                                                  | 13<br>7                                                                                                                                                                                                                                                                    | 21<br>14                                                                                                                                                                                                                                                      | 22<br>12                                                                                                                                                                                                                                                                                                                               | 5%<br>-14%                                                                                                                                                                                                                                                                                                                                                                                                                                                                                    |
| 9<br>\$160              | 7<br>\$163                                                                                                                              | 4<br>\$178                                                                                                                                                                                                                                                                 | 17<br>\$140                                                                                                                                                                                                                                                   | 11<br>\$168                                                                                                                                                                                                                                                                                                                            | -35%<br>21%                                                                                                                                                                                                                                                                                                                                                                                                                                                                                   |
| \$250k-\$500k           |                                                                                                                                         |                                                                                                                                                                                                                                                                            |                                                                                                                                                                                                                                                               |                                                                                                                                                                                                                                                                                                                                        |                                                                                                                                                                                                                                                                                                                                                                                                                                                                                               |
| Dec '23                 | Jan '24                                                                                                                                 | Feb '24                                                                                                                                                                                                                                                                    | '23                                                                                                                                                                                                                                                           | YTD<br>'24                                                                                                                                                                                                                                                                                                                             | (+/-)                                                                                                                                                                                                                                                                                                                                                                                                                                                                                         |
| 25<br>23<br>32<br>\$171 | 28<br>28<br>18<br>\$175                                                                                                                 | 45<br>39<br>27<br>\$193                                                                                                                                                                                                                                                    | 58<br>68<br>53<br>\$171                                                                                                                                                                                                                                       | 73<br>67<br>45<br>\$185                                                                                                                                                                                                                                                                                                                | 26%<br>-1%<br>-15%<br>8%                                                                                                                                                                                                                                                                                                                                                                                                                                                                      |
| >\$500k                 |                                                                                                                                         |                                                                                                                                                                                                                                                                            |                                                                                                                                                                                                                                                               |                                                                                                                                                                                                                                                                                                                                        |                                                                                                                                                                                                                                                                                                                                                                                                                                                                                               |
| Dec '23                 | Jan '24                                                                                                                                 | Feb '24                                                                                                                                                                                                                                                                    | '23                                                                                                                                                                                                                                                           | YTD<br>'24                                                                                                                                                                                                                                                                                                                             | (+/-)                                                                                                                                                                                                                                                                                                                                                                                                                                                                                         |
| 6<br>6<br>22<br>\$214   | 5<br>8<br>4<br>\$218                                                                                                                    | 5<br>6<br>13<br>\$192                                                                                                                                                                                                                                                      | 32<br>14<br>9<br>\$186                                                                                                                                                                                                                                        | 10<br>14<br>17<br>\$198                                                                                                                                                                                                                                                                                                                | -69%<br>0%<br>89%<br>7%                                                                                                                                                                                                                                                                                                                                                                                                                                                                       |
|                         | 399<br>333<br>63<br>\$188<br>\$423,451<br>Dec '23<br>Dec '23<br>Dec '23<br>25<br>23<br>32<br>\$171<br>Dec '23<br>Cec '23<br>6<br>6<br>6 | Dec '23 Jan '24   39 42   33 41   63 29   \$188 \$181   \$423,451 \$355,051   Dec '23 Jan '24   Dec '23 Jan '24   8 9   4 5   9 7   \$163 \$250k   Dec '23 Jan '24   0 \$163   Dec '23 Jan '24   25 28   23 28   32 181   \$175 \$500k   Dec '23 Jan '24   6 \$5   0 \$175 | Dec '23Jan '24Feb '24394263334152632944\$188\$181\$192\$423,451\$355,051\$411,095 <b>&lt;\$250k</b> Dec '23Jan '24Feb '248913457974\$160\$163\$178Dec '23Jan '24Feb '24Dec '23Jan '24Feb '24252845232839321827\$175\$193StOOkDec '23Jan '24Feb '2465568622413 | Dec '23Jan '24Feb '24'233942631113341529663294479\$188\$181\$192\$169\$423,451\$355,051\$411,095\$360,223 <b>&lt; \$250k</b> Dec '23Jan '24Feb '24'23 $38$ 913214571497417\$160\$163\$178\$140 <b>Dec '23</b> Jan '24Feb '24'23252845582328396832182753\$171\$175\$193\$171 <b>&gt;\$500k</b> Dec '23Jan '24Feb '24'236553268614224139 | Dec '23Jan '24Feb '24 $'TD$ 39426311110533415296936329447973\$188\$181\$192\$169\$188\$423,451\$355,051\$411,095\$360,223\$388,831 $$250k$ $$1632122Dec '23Jan '24Feb '24'TD97417119741711$160$163$178$140$168VTD97459741711$160$163$178'TDDec '23Jan '24Feb '24'TD252845587323283968673218275345$171$175$193$171$185VTDDec '23Jan '24Feb '24'TD< 5500k27$345< 5171$175$193$171$185< 5200k513210< 23Jan '24Feb '24'TD< 23Jan '24Feb '24'TD< 6553210< 1051633210< 23/24<53/23/24< 23/26<5/23<$ |