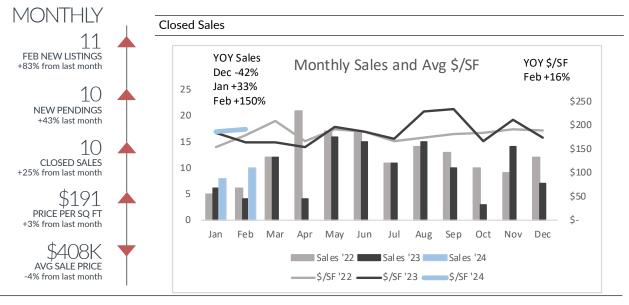

## Grosse Ile

Single-Family Homes

|                                                                         |                                     | All Price Range                   | S                                    |                                      |                         |                               |
|-------------------------------------------------------------------------|-------------------------------------|-----------------------------------|--------------------------------------|--------------------------------------|-------------------------|-------------------------------|
|                                                                         | Dec '23                             | Jan '24                           | Feb '24                              | '23                                  | YTD '24                 | (+/-)                         |
| Listings Taken<br>New Pendings<br>Closed Sales<br>Price/SF<br>Avg Price | 15<br>13<br>7<br>\$174<br>\$381,643 | 6<br>7<br>8<br>\$186<br>\$426,125 | 11<br>10<br>10<br>\$191<br>\$408,330 | 16<br>14<br>10<br>\$174<br>\$364,500 | 17<br>17<br>18<br>\$188 | 6%<br>21%<br>80%<br>8%<br>14% |
|                                                                         |                                     | <\$350k                           |                                      |                                      |                         |                               |
|                                                                         | Dec '23                             | Jan '24                           | Feb '24                              | '23                                  | YTD<br>'24              | (+/-)                         |
| Listings Taken<br>New Pendings<br>Closed Sales<br>Price/SF              | 5<br>5<br>5<br>\$146                | 4<br>4<br>3<br>\$161              | 2<br>3<br>4<br>\$258                 | 5<br>5<br>6<br>\$149                 | 6<br>7<br>7<br>\$206    | 20%<br>40%<br>17%<br>39%      |
|                                                                         |                                     | \$350k-\$600k                     |                                      |                                      |                         |                               |
|                                                                         | Dec '23                             | Jan '24                           | Feb '24                              | '23                                  | YTD<br>'24              | (+/-)                         |
| Listings Taken<br>New Pendings<br>Closed Sales<br>Price/SF              | 9<br>8<br>1<br>\$183                | 1<br>2<br>4<br>\$226              | 6<br>7<br>5<br>\$167                 | 6<br>8<br>3<br>\$168                 | 7<br>9<br>9<br>\$189    | 17%<br>13%<br>200%<br>12%     |
|                                                                         |                                     | >\$600k                           |                                      |                                      |                         |                               |
|                                                                         | Dec '23                             | Jan '24                           | Feb '24                              | '23                                  | YTD<br>'24              | (+/-)                         |
| Listings Taken<br>New Pendings<br>Closed Sales<br>Price/SF              | 1<br>-<br>1<br>\$281                | 1<br>1<br>1<br>\$151              | 3<br>-<br>1<br>\$193                 | 5<br>1<br>1<br>\$329                 | 4<br>1<br>2<br>\$167    | -20%<br>0%<br>100%<br>-49%    |