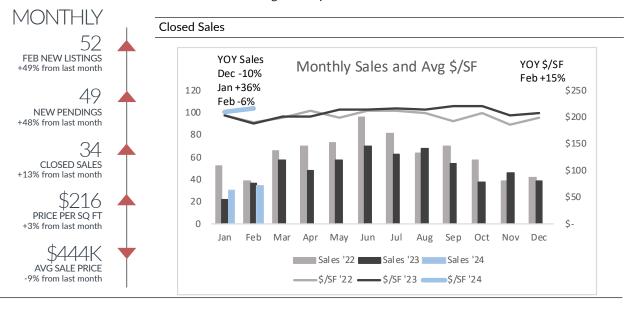

## **Grosse Pointe**

Single-Family Homes

|                                                            |                         | All Price Range                | S                       |                          |                         |                             |
|------------------------------------------------------------|-------------------------|--------------------------------|-------------------------|--------------------------|-------------------------|-----------------------------|
|                                                            | Dec '23                 | Jan '24                        | Feb '24                 | '23                      | YTD<br>'24              | (+/-)                       |
| Listings Taken<br>New Pendings<br>Closed Sales<br>Price/SF | 47<br>32<br>38<br>\$207 | 35<br>33<br>30<br>\$210        | 52<br>49<br>34<br>\$216 | 106<br>90<br>58<br>\$194 | 87<br>82<br>64<br>\$213 | -18%<br>-9%<br>10%<br>10%   |
| Avg Price                                                  | \$410,915               | \$490,156<br><b>&lt;\$350k</b> | \$444,315               | \$443,322                | \$465,803               | 5%                          |
|                                                            | Dec '23                 | Jan '24                        | Feb '24                 | '23                      | YTD<br>'24              | (+/-)                       |
| Listings Taken<br>New Pendings<br>Closed Sales<br>Price/SF | 16<br>10<br>16<br>\$186 | 9<br>11<br>10<br>\$213         | 15<br>12<br>12<br>\$199 | 39<br>46<br>28<br>\$186  | 24<br>23<br>22<br>\$205 | -38%<br>-50%<br>-21%<br>10% |
| \$350k-\$750k                                              |                         |                                |                         |                          |                         |                             |
|                                                            | Dec '23                 | Jan '24                        | Feb '24                 | '23                      | YTD<br>'24              | (+/-)                       |
| Listings Taken<br>New Pendings<br>Closed Sales<br>Price/SF | 17<br>18<br>19<br>\$208 | 19<br>18<br>16<br>\$204        | 24<br>29<br>20<br>\$219 | 52<br>36<br>23<br>\$191  | 43<br>47<br>36<br>\$212 | -17%<br>31%<br>57%<br>11%   |
|                                                            |                         | >\$750k                        |                         |                          |                         |                             |
|                                                            | Dec '23                 | Jan '24                        | Feb '24                 | '23                      | YTD<br>'24              | (+/-)                       |
| Listings Taken<br>New Pendings<br>Closed Sales<br>Price/SF | 14<br>4<br>3<br>\$244   | 7<br>4<br>4<br>\$218           | 13<br>8<br>2<br>\$242   | 15<br>8<br>7<br>\$209    | 20<br>12<br>6<br>\$225  | 33%<br>50%<br>-14%<br>8%    |