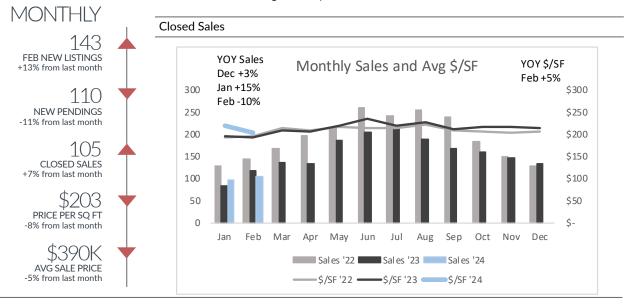

## Livingston County

Single-Family Homes

|                                                            |                         | All Price Range         | !S                      |                                                              |
|------------------------------------------------------------|-------------------------|-------------------------|-------------------------|--------------------------------------------------------------|
|                                                            | Dec '23                 | Jan '24                 | Feb '24                 | YTD '23 '24 (+/-)                                            |
| Listings Taken<br>New Pendings<br>Closed Sales             | 80<br>95<br>134         | 127<br>123<br>98        | 143<br>110<br>105       | 279 270 -3%<br>268 233 -13%<br>202 203 0%                    |
| Price/SF<br>Avg Price                                      | \$213<br>\$445,579      | \$220<br>\$410,192      | \$203<br>\$390,338      | \$195 \$211 8%<br>\$383,225 \$399,922 4%                     |
|                                                            |                         | <\$300k                 |                         |                                                              |
|                                                            | Dec '23                 | Jan '24                 | Feb '24                 | YTD '23 '24 (+/-)                                            |
| Listings Taken<br>New Pendings<br>Closed Sales             | 22<br>28<br>32          | 29<br>25<br>20          | 36<br>33<br>28          | 76 65 -14%<br>74 58 -22%<br>59 48 -19%                       |
| Price/SF                                                   | \$158                   | \$171                   | \$160                   | \$167 \$164 -2%                                              |
|                                                            |                         | \$300k-\$500k           |                         | 100                                                          |
|                                                            | Dec '23                 | Jan '24                 | Feb '24                 | YTD '23 '24 (+/-)                                            |
| Listings Taken<br>New Pendings<br>Closed Sales<br>Price/SF | 40<br>45<br>65<br>\$202 | 66<br>77<br>53<br>\$206 | 52<br>48<br>58<br>\$199 | 136 118 -13%<br>146 125 -14%<br>110 111 1%<br>\$190 \$203 6% |
|                                                            |                         | >\$500k                 |                         |                                                              |
|                                                            | Dec '23                 | Jan '24                 | Feb '24                 | YTD '23 '24 (+/-)                                            |
| Listings Taken<br>New Pendings<br>Closed Sales             | 18<br>22<br>37          | 32<br>21<br>25          | 55<br>29<br>19          | 67 87 30%<br>48 50 4%<br>33 44 33%                           |
| Price/SF                                                   | \$250                   | \$268                   | \$248                   | \$231 \$259 12%                                              |