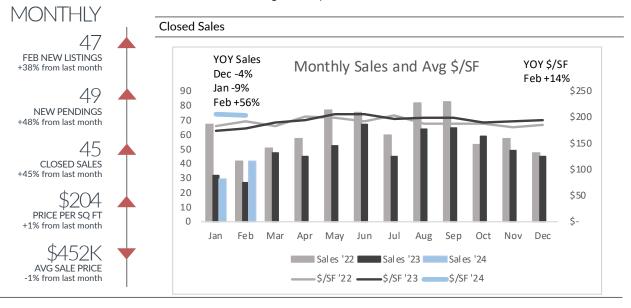

## Shelby Twp

Single-Family Homes

|                                                            |                         | All Price Range         | !S                      |                         |                         |                          |
|------------------------------------------------------------|-------------------------|-------------------------|-------------------------|-------------------------|-------------------------|--------------------------|
|                                                            | Dec '23                 | Jan '24                 | Feb '24                 | '23                     | YTD '24                 | (+/-)                    |
| Listings Taken<br>New Pendings<br>Closed Sales             | 37<br>30<br>45          | 34<br>33<br>29          | 47<br>49<br>42          | 116<br>78<br>59         | 81<br>82<br>71          | -30%<br>5%<br>20%        |
| Price/SF<br>Avg Price                                      | \$195<br>\$452,129      | \$205<br>\$458,681      | \$204<br>\$452,158      | \$176<br>\$403,578      | \$204<br>\$454,822      | 16%<br>13%               |
|                                                            |                         | <\$300k                 |                         |                         |                         |                          |
|                                                            | Dec '23                 | Jan '24                 | Feb '24                 | '23                     | YTD<br>'24              | (+/-)                    |
| Listings Taken<br>New Pendings<br>Closed Sales             | 8<br>7<br>8             | 13<br>12<br>6           | 6<br>11<br>13           | 19<br>25<br>24          | 19<br>23<br>19          | 0%<br>-8%<br>-21%        |
| Price/SF \$193 \$180 \$160 \$150 \$166 11% \$300k-\$600k   |                         |                         |                         |                         |                         |                          |
|                                                            | Dec '23                 | Jan '24                 | Feb '24                 | '23                     | YTD<br>'24              | (+/-)                    |
| Listings Taken<br>New Pendings<br>Closed Sales<br>Price/SF | 12<br>18<br>28<br>\$182 | 16<br>12<br>19<br>\$191 | 23<br>23<br>19<br>\$193 | 48<br>34<br>22<br>\$173 | 39<br>35<br>38<br>\$192 | -19%<br>3%<br>73%<br>11% |
|                                                            |                         | >\$600k                 |                         |                         |                         |                          |
|                                                            | Dec '23                 | Jan '24                 | Feb '24                 | '23                     | YTD<br>'24              | (+/-)                    |
| Listings Taken<br>New Pendings<br>Closed Sales<br>Price/SF | 17<br>5<br>9<br>\$225   | 5<br>9<br>4<br>\$266    | 18<br>15<br>10<br>\$241 | 49<br>19<br>13<br>\$201 | 23<br>24<br>14<br>\$248 | -53%<br>26%<br>8%<br>23% |