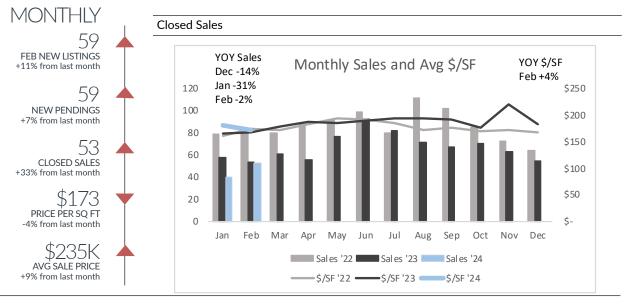

## St Clair Shores

Single-Family Homes

|                |                         | All Price Range | es        |           |           |       |  |
|----------------|-------------------------|-----------------|-----------|-----------|-----------|-------|--|
|                | Dec '23                 | Jan '24         | Feb '24   |           | YTD       |       |  |
|                | Dec 25                  | Jan 24          | 1 60 24   | '23       | '24       | (+/-) |  |
| Listings Taken | 51                      | 53              | 59        | 125       | 112       | -10%  |  |
| New Pendings   | 43                      | 55              | 59        | 128       | 114       | -11%  |  |
| Closed Sales   | 55                      | 40              | 53        | 112       | 93        | -17%  |  |
| Price/SF       | \$184                   | \$181           | \$173     | \$166     | \$176     | 6%    |  |
| Avg Price      | \$222,571               | \$215,610       | \$234,560 | \$204,937 | \$226,410 | 10%   |  |
|                |                         | <\$175k         |           |           |           |       |  |
|                | Dec '23                 | Jan '24         | Feb '24   |           | YTD       |       |  |
|                |                         |                 |           | '23       | '24       | (+/-) |  |
| _istings Taken | 7                       | 7               | 2         | 22        | 9         | -59%  |  |
| New Pendings   | 11                      | 9               | 2         | 28        | 11        | -61%  |  |
| Closed Sales   | 9                       | 7               | 7         | 29        | 14        | -52%  |  |
| Price/SF       | \$130                   | \$139           | \$100     | \$127     | \$117     | -8%   |  |
|                |                         | \$175k-\$350k   |           |           |           |       |  |
|                | D 100                   | Jan '24         | Feb '24   |           | YTD       |       |  |
|                | Dec '23                 | Jan 24          | Feb 24    | '23       | '24       | (+/-) |  |
| _istings Taken | 39                      | 43              | 47        | 97        | 90        | -7%   |  |
| New Pendings   | 31                      | 42              | 56        | 93        | 98        | 5%    |  |
| Closed Sales   | 44                      | 32              | 41        | 82        | 73        | -11%  |  |
| Price/SF       | \$192                   | \$187           | \$185     | \$176     | \$186     | 6%    |  |
|                |                         | >\$350k         |           |           |           |       |  |
|                | Dec '23 Jan '24 Feb '24 |                 | F-I- 104  |           | YTD       |       |  |
|                | Dec 23                  | Jan '24         | Feb 24    | '23       | '24       | (+/-) |  |
| Listings Taken | 5                       | 3               | 10        | 6         | 13        | 117%  |  |
| New Pendings   | 1                       | 4               | 1         | 7         | 5         | -29%  |  |
| Closed Sales   | 2                       | 1               | 5         | 1         | 6         | 500%  |  |
| Price/SF       | \$227                   | \$220           | \$178     | \$223     | \$183     | -18%  |  |