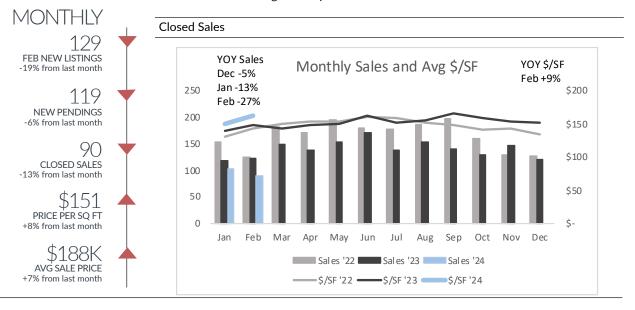

## Warren

Single-Family Homes

|                                                            |                           | All Price Range                | ?S                        |                            |                            |                            |
|------------------------------------------------------------|---------------------------|--------------------------------|---------------------------|----------------------------|----------------------------|----------------------------|
|                                                            | Dec '23                   | Jan '24                        | Feb '24                   | '23                        | YTD<br>'24                 | (+/-)                      |
| Listings Taken<br>New Pendings<br>Closed Sales<br>Price/SF | 144<br>94<br>121<br>\$151 | 160<br>126<br>103<br>\$150     | 129<br>119<br>90<br>\$161 | 302<br>289<br>242<br>\$143 | 289<br>245<br>193<br>\$155 | -4%<br>-15%<br>-20%<br>8%  |
| Avg Price                                                  | \$187,390                 | \$174,808<br><b>&lt;\$125k</b> | \$187,860                 | \$172,027                  | \$180,895                  | 5%                         |
|                                                            | Dec '23                   | Jan '24                        | Feb '24                   | '23                        | YTD<br>'24                 | (+/-)                      |
| Listings Taken<br>New Pendings<br>Closed Sales<br>Price/SF | 50<br>29<br>37<br>\$96    | 39<br>36<br>33<br>\$98         | 33<br>32<br>23<br>\$100   | 83<br>74<br>73<br>\$87     | 72<br>68<br>56<br>\$99     | -13%<br>-8%<br>-23%<br>13% |
|                                                            |                           | \$125k-\$250k                  |                           |                            |                            |                            |
|                                                            | Dec '23                   | Jan '24                        | Feb '24                   | '23                        | YTD<br>'24                 | (+/-)                      |
| Listings Taken<br>New Pendings<br>Closed Sales<br>Price/SF | 69<br>42<br>58<br>\$162   | 95<br>66<br>50<br>\$164        | 67<br>63<br>46<br>\$172   | 162<br>169<br>139<br>\$159 | 162<br>129<br>96<br>\$168  | 0%<br>-24%<br>-31%<br>5%   |
| >\$250k                                                    |                           |                                |                           |                            |                            |                            |
|                                                            | Dec '23                   | Jan '24                        | Feb '24                   | '23                        | YTD<br>'24                 | (+/-)                      |
| Listings Taken<br>New Pendings<br>Closed Sales<br>Price/SF | 25<br>23<br>26<br>\$176   | 26<br>24<br>20<br>\$177        | 29<br>24<br>21<br>\$182   | 57<br>46<br>30<br>\$167    | 55<br>48<br>41<br>\$180    | -4%<br>4%<br>37%<br>7%     |