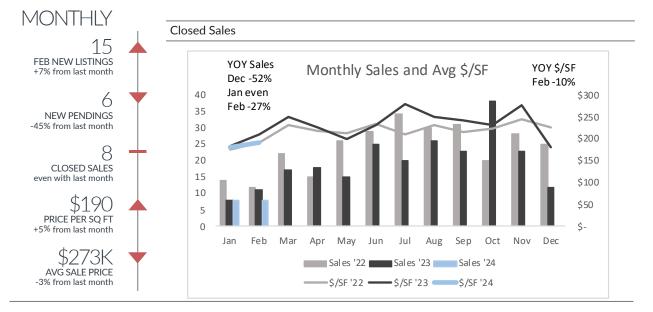

## **Benzie** County

| Property Type  |           |           |           |           | YTD '24 vs. |       |
|----------------|-----------|-----------|-----------|-----------|-------------|-------|
| Flopenty Type  |           | Dec '23   | Jan '24   | Feb '24   | '22         | '23   |
| All Combined   | Sales     | 12        | 8         | 8         | -38%        | -16%  |
|                | Avg Price | \$384,450 | \$281,500 | \$272,840 | -11%        | -20%  |
| Waterfront     | Sales     | 0         | 0         | 0         | -100%       | -100% |
|                | Avg Price | -         | -         | -         | -           | -     |
| Non-Waterfront | Sales     | 11        | 8         | 6         | -30%        | 17%   |
|                | Avg Price | \$394,264 | \$281,500 | \$263,503 | 0%          | -13%  |
| Condo          | Sales     | 1         | 0         | 2         | -50%        | 0%    |
|                | Avg Price | \$276,500 | -         | \$300,851 | 51%         | 43%   |

| Closed Sales by Price Range |           |           |           |           |             |      |  |  |  |  |  |
|-----------------------------|-----------|-----------|-----------|-----------|-------------|------|--|--|--|--|--|
| Price Range                 |           |           |           |           | YTD '24 vs. |      |  |  |  |  |  |
|                             |           | Dec '23   | Jan '24   | Feb '24   | '22         | '23  |  |  |  |  |  |
| All Combined                | Sales     | 12        | 8         | 8         | -38%        | -16% |  |  |  |  |  |
|                             | \$/SF     | \$179     | \$181     | \$190     | 1%          | -6%  |  |  |  |  |  |
|                             | Avg Price | \$384,450 | \$281,500 | \$272,840 | -11%        | -20% |  |  |  |  |  |
| <\$250k                     | Sales     | 0         | 4         | 2         | -45%        | -33% |  |  |  |  |  |
|                             | \$/SF     | -         | \$146     | \$185     | 25%         | -3%  |  |  |  |  |  |
| \$250k-\$500k               | Sales     | 10        | 3         | 6         | -36%        | 29%  |  |  |  |  |  |
|                             | \$/SF     | \$189     | \$193     | \$192     | 0%          | -1%  |  |  |  |  |  |
| >\$500k                     | Sales     | 2         | 1         | 0         | 0%          | -67% |  |  |  |  |  |
|                             | \$/SF     | \$153     | \$234     | -         | -23%        | -6%  |  |  |  |  |  |