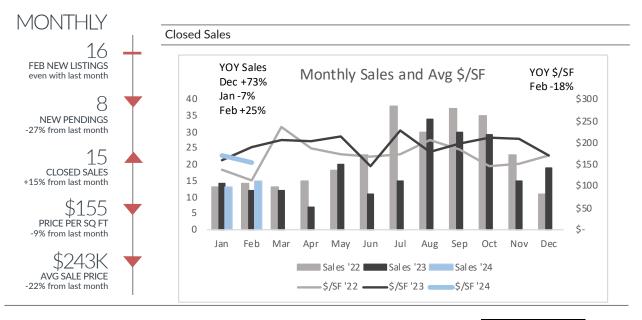

## Kalkaska County

| Property Type  |           |           |           | YTD '24 vs. |      |      |
|----------------|-----------|-----------|-----------|-------------|------|------|
| Property Type  |           | Dec '23   | Jan '24   | Feb '24     | '22  | '23  |
| All Combined   | Sales     | 19        | 13        | 15          | 4%   | 8%   |
|                | Avg Price | \$241,824 | \$309,942 | \$243,214   | 53%  | 6%   |
| Waterfront     | Sales     | 4         | 2         | 1           | -25% | -50% |
|                | Avg Price | \$347,875 | \$252,500 | \$330,000   | 6%   | -37% |
| Non-Waterfront | Sales     | 15        | 11        | 14          | 9%   | 25%  |
|                | Avg Price | \$213,543 | \$320,386 | \$237,015   | 66%  | 33%  |
| Condo          | Sales     | 0         | 0         | 0           | -    | -    |
|                | Avg Price | -         | -         | -           | -    | -    |

| Closed Sales by Price Range |           |           |           |           |      |             |  |  |  |
|-----------------------------|-----------|-----------|-----------|-----------|------|-------------|--|--|--|
| Price Range                 |           |           |           |           |      | YTD '24 vs. |  |  |  |
|                             |           | Dec '23   | Jan '24   | Feb '24   | '22  | '23         |  |  |  |
| All Combined                | Sales     | 19        | 13        | 15        | 4%   | 8%          |  |  |  |
|                             | \$/SF     | \$169     | \$170     | \$155     | 31%  | -6%         |  |  |  |
|                             | Avg Price | \$241,824 | \$309,942 | \$243,214 | 53%  | 6%          |  |  |  |
| <\$200k                     | Sales     | 6         | 2         | 5         | -59% | -30%        |  |  |  |
|                             | \$/SF     | \$91      | \$127     | \$133     | 29%  | 30%         |  |  |  |
| \$200k-\$400k               | Sales     | 12        | 9         | 8         | 89%  | 21%         |  |  |  |
|                             | \$/SF     | \$193     | \$181     | \$182     | 36%  | 6%          |  |  |  |
| >\$400k                     | Sales     | 1         | 2         | 2         | 300% | 100%        |  |  |  |
|                             | \$/SF     | \$198     | \$162     | \$127     | -57% | -62%        |  |  |  |