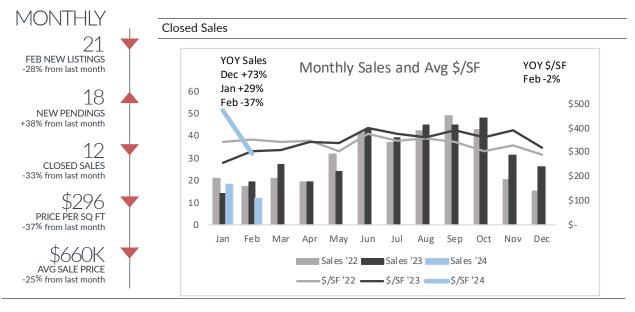

| Closed Sales by Price Range |           |           |             |           |      |      |  |  |  |  |
|-----------------------------|-----------|-----------|-------------|-----------|------|------|--|--|--|--|
| Price Range                 |           |           | YTD '24 vs. |           |      |      |  |  |  |  |
|                             |           | Dec '23   | Jan '24     | Feb '24   | '22  | '23  |  |  |  |  |
| All Combined                | Sales     | 26        | 18          | 12        | -21% | -9%  |  |  |  |  |
|                             | \$/SF     | \$317     | \$470       | \$296     | 14%  | 38%  |  |  |  |  |
|                             | Avg Price | \$555,954 | \$883,016   | \$660,275 | -1%  | 33%  |  |  |  |  |
| <\$500k                     | Sales     | 16        | 9           | 6         | -25% | -12% |  |  |  |  |
|                             | \$/SF     | \$255     | \$252       | \$259     | 35%  | 15%  |  |  |  |  |
| \$500k-\$1m                 | Sales     | 8         | 5           | 5         | 0%   | -23% |  |  |  |  |
|                             | \$/SF     | \$259     | \$307       | \$247     | 7%   | 9%   |  |  |  |  |
| >\$1m                       | Sales     | 2         | 4           | 1         | -38% | 67%  |  |  |  |  |
|                             | \$/SF     | \$1,082   | \$973       | \$560     | 53%  | 37%  |  |  |  |  |