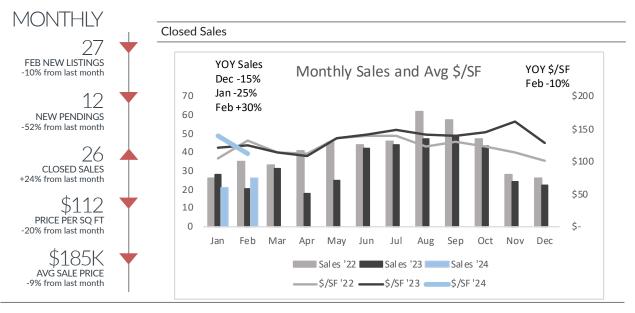

## **Wexford County**

| Property Type  |           |           |           |           | YTD '24 vs. |      |
|----------------|-----------|-----------|-----------|-----------|-------------|------|
|                |           | Dec '23   | Jan '24   | Feb '24   | '22         | '23  |
| All Combined   | Sales     | 22        | 21        | 26        | -23%        | -2%  |
|                | Avg Price | \$211,903 | \$202,573 | \$184,868 | 1%          | 6%   |
| Waterfront     | Sales     | 1         | 2         | 0         | -60%        | -50% |
|                | Avg Price | \$494,000 | \$340,000 | #DIV/0!   | -31%        | 17%  |
| Non-Waterfront | Sales     | 19        | 19        | 24        | -19%        | 5%   |
|                | Avg Price | \$206,177 | \$188,107 | \$187,898 | 11%         | 8%   |
| Condo          | Sales     | 2         | 0         | 2         | -33%        | -33% |
|                | Avg Price | \$125,250 | -         | \$148,500 | 96%         | 2%   |