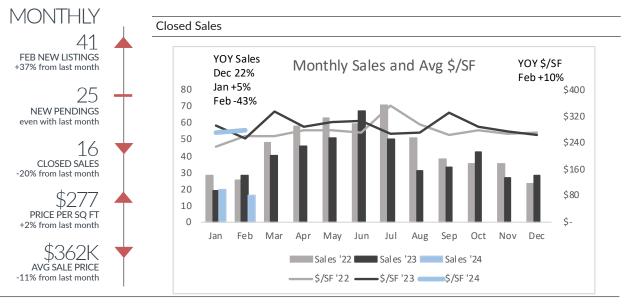

## Condominiums

|                                                            |                         | All Price Range                | !S                      |                         |                         |                             |
|------------------------------------------------------------|-------------------------|--------------------------------|-------------------------|-------------------------|-------------------------|-----------------------------|
|                                                            | Dec '23                 | Jan '24                        | Feb '24                 | '23                     | YTD<br>'24              | (+/-)                       |
| Listings Taken<br>New Pendings<br>Closed Sales<br>Price/SF | 25<br>25<br>28<br>\$263 | 30<br>25<br>20<br>\$271        | 41<br>25<br>16<br>\$277 | 68<br>52<br>47<br>\$267 | 71<br>50<br>36<br>\$274 | 4%<br>-4%<br>-23%<br>2%     |
| Avg Price                                                  | \$386,474               | \$404,520<br><b>&lt;\$250k</b> | \$361,651               | \$385,385               | \$385,467               | 0%                          |
|                                                            | Dec '23                 | Jan '24                        | Feb '24                 | '23                     | YTD<br>'24              | (+/-)                       |
| Listings Taken<br>New Pendings<br>Closed Sales<br>Price/SF | 8<br>8<br>5<br>\$182    | 10<br>5<br>7<br>\$202          | 7<br>9<br>6<br>\$215    | 14<br>15<br>15<br>\$226 | 17<br>14<br>13<br>\$208 | 21%<br>-7%<br>-13%<br>-8%   |
|                                                            |                         | \$250k-\$500k                  |                         |                         |                         |                             |
|                                                            | Dec '23                 | Jan '24                        | Feb '24                 | '23                     | YTD<br>'24              | (+/-)                       |
| Listings Taken<br>New Pendings<br>Closed Sales<br>Price/SF | 6<br>11<br>16<br>\$257  | 14<br>11<br>8<br>\$244         | 9<br>7<br>8<br>\$255    | 26<br>25<br>20<br>\$214 | 23<br>18<br>16<br>\$249 | -12%<br>-28%<br>-20%<br>16% |
|                                                            |                         | >\$500k                        |                         |                         |                         |                             |
|                                                            | Dec '23                 | Jan '24                        | Feb '24                 | '23                     | YTD<br>'24              | (+/-)                       |
| Listings Taken<br>New Pendings<br>Closed Sales<br>Price/SF | 11<br>6<br>7<br>\$295   | 6<br>9<br>5<br>\$334           | 25<br>9<br>2<br>\$387   | 28<br>12<br>12<br>\$357 | 31<br>18<br>7<br>\$350  | 11%<br>50%<br>-42%<br>-2%   |