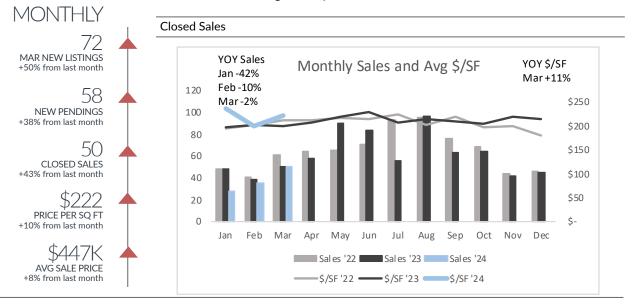

## Commerce/White Lake

Single-Family Homes

|                |              | All Price Range | es        |           |           |       |
|----------------|--------------|-----------------|-----------|-----------|-----------|-------|
|                | Jan '24      | Feb '24         | Mar '24   |           | YTD       |       |
|                |              |                 |           | '23       | '24       | (+/-) |
| Listings Taken | 53           | 48              | 72        | 208       | 173       | -17%  |
| New Pendings   | 38           | 42              | 58        | 156       | 138       | -12%  |
| Closed Sales   | 28           | 35              | 50        | 138       | 113       | -18%  |
| Price/SF       | \$238        | \$201           | \$222     | \$200     | \$219     | 9%    |
| Avg Price      | \$440,420    | \$414,000       | \$447,093 | \$375,330 | \$435,189 | 16%   |
|                |              | <\$300k         |           |           |           |       |
|                | Jan '24      | Feb '24         | Mar '24   |           | YTD       |       |
|                |              |                 | = .       | '23       | '24       | (+/-) |
| Listings Taken | 12           | 12              | 21        | 55        | 45        | -18%  |
| New Pendings   | 11           | 11              | 18        | 44        | 40        | -9%   |
| Closed Sales   | 7            | 9               | 12        | 56        | 28        | -50%  |
| Price/SF       | \$243        | \$168           | \$189     | \$189     | \$194     | 3%    |
|                |              | \$300k-\$600k   |           |           |           |       |
|                |              | YTD YTD         |           |           |           |       |
|                | Jan '24      | Feb '24         | Mar '24   | '23       | '24       | (+/-) |
| Listings Taken | 32           | 26              | 40        | 112       | 98        | -13%  |
| New Pendings   | 23           | 24              | 35        | 88        | 82        | -7%   |
| Closed Sales   | 17           | 21              | 27        | 67        | 65        | -3%   |
| Price/SF       | \$219        | \$208           | \$224     | \$194     | \$217     | 12%   |
|                | <b>*</b> ==. | >\$600k         | ,         | 7         | *         |       |
|                |              |                 |           |           | YTD       |       |
|                | Jan '24      | Feb '24         | Mar '24   | '23       | '24       | (+/-) |
| Listings Taken | 9            | 10              | 11        | 41        | 30        | -27%  |
| New Pendings   | 4            | 7               | 5         | 24        | 16        | -33%  |
| Closed Sales   | 4            | 5               | 11        | 15        | 20        | 33%   |
|                | •            | -               |           |           | \$238     |       |