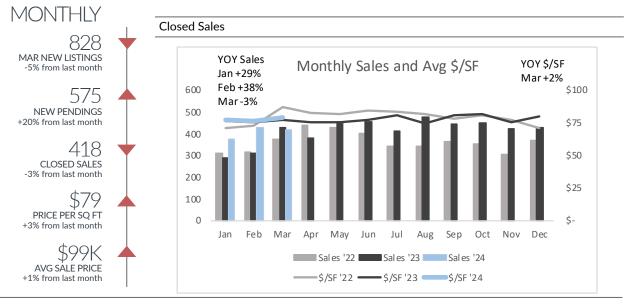

## **Detroit Single Family**

|                |           | All Price Range | S        |               |          |       |
|----------------|-----------|-----------------|----------|---------------|----------|-------|
|                | Jan '24   | Feb '24         | Mar '24  | YTD           |          |       |
|                | Jan 24    | Feb 24          | Mar 24   | '23           | '24      | (+/-) |
| Listings Taken | 856       | 873             | 828      | 2,475         | 2,557    | 3%    |
| New Pendings   | 467       | 480             | 575      | 1,264         | 1,522    | 20%   |
| Closed Sales   | 375       | 430             | 418      | 1,032         | 1,223    | 19%   |
| Price/SF       | \$77      | \$76            | \$79     | \$77          | . \$77   | 1%    |
| Avg Price      | \$100,640 | \$98,645        | \$99,278 | \$<br>103,323 | \$99,473 | -4%   |
|                |           | <\$100k         |          |               |          |       |
|                | Jan '24   | Feb '24         | Mar '24  | YTD           |          |       |
|                | Jan 24    | reb 24          | Mai 24   | '23           | '24      | (+/-) |
| Listings Taken | 533       | 508             | 479      | 1,665         | 1,520    | -9%   |
| New Pendings   | 292       | 313             | 334      | 813           | 939      | 15%   |
| Closed Sales   | 237       | 274             | 265      | 676           | 776      | 15%   |
| Price/SF       | \$47      | \$50            | \$50     | \$47          | \$49     | 5%    |
|                |           | \$100k-\$300k   |          |               |          |       |
|                | 1 10.4    | E 1 104         | NA 10.4  | YTD           |          |       |
|                | Jan '24   | Feb '24         | Mar '24  | '23           | '24      | (+/-) |
| Listings Taken | 300       | 323             | 312      | 724           | 935      | 29%   |
| New Pendings   | 161       | 156             | 219      | 412           | 536      | 30%   |
| Closed Sales   | 130       | 146             | 144      | 313           | 420      | 34%   |
| Price/SF       | \$112     | \$104           | \$110    | \$103         | \$109    | 6%    |
|                |           | >\$300k         |          |               |          |       |
|                | Jan '24   | Feb '24         | Mar '24  |               | YTD      |       |
|                |           |                 |          | '23           | '24      | (+/-) |
| Listings Taken | 23        | 42              | 37       | 86            | 102      | 19%   |
| New Pendings   | 14        | 11              | 22       | 39            | 47       | 21%   |
| Closed Sales   | 8         | 10              | 9        | 43            | 27       | -37%  |
| Price/SF       | \$140     | \$145           | \$163    | \$149         | \$150    | 1%    |