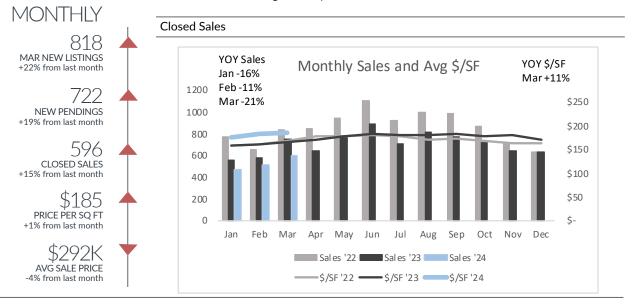

## **Macomb County**

Single-Family Homes

|                |           | All Price Range | S         |                         |    |
|----------------|-----------|-----------------|-----------|-------------------------|----|
|                | Jan '24   | Feb '24         | Mar '24   | YTD                     |    |
|                |           |                 | = .       | '23 '24 (+/-            |    |
| Listings Taken | 671       | 670             | 818       | 2,473 2,159 -139        |    |
| New Pendings   | 568       | 606             | 722       | 2,090 1,896 -99         | -  |
| Closed Sales   | 473       | 517             | 596       | 1,896 1,586 -169        |    |
| Price/SF       | \$175     | \$184           | \$185     | \$163 \$182 129         |    |
| Avg Price      | \$271,605 | \$304,488       | \$292,175 | \$262,569 \$290,054 109 | 6  |
|                |           | <\$200k         |           |                         |    |
|                | Jan '24   | Feb '24         | Mar '24   | YTD                     |    |
|                |           |                 | = .       | '23 '24 (+/-            |    |
| Listings Taken | 239       | 192             | 237       | 849 668 -219            |    |
| New Pendings   | 182       | 182             | 200       | 785 564 -289            |    |
| Closed Sales   | 165       | 137             | 174       | 724 476 -349            |    |
| Price/SF       | \$126     | \$131           | \$130     | \$123    \$129    5%    | دُ |
|                |           | \$200k-\$400k   |           |                         |    |
|                |           |                 |           | YTD                     |    |
|                | Jan '24   | Feb '24         | Mar '24   | '23 '24 (+/-            | -) |
| Listings Taken | 310       | 338             | 369       | 1,074 1,017 -59         | 6  |
| New Pendings   | 285       | 319             | 359       | 952 963 1%              | ó  |
| Closed Sales   | 232       | 270             | 307       | 874 809 -79             | 6  |
| Price/SF       | \$181     | \$181           | \$189     | \$170 \$184 8%          | ó  |
|                |           | >\$400k         |           |                         |    |
|                | I 10.4    | F-I- 104        | M10.4     | YTD                     |    |
|                | Jan '24   | Feb '24         | Mar '24   | '23 '24 (+/-            | -) |
| Listings Taken | 122       | 140             | 212       | 550 474 -149            | %  |
| New Pendings   | 101       | 105             | 163       | 353 369 5%              | ó  |
| Closed Sales   | 76        | 110             | 115       | 298 301 1%              | ś  |
| Price/SF       | \$207     | \$212           | \$213     | \$187 \$211 139         | 6  |