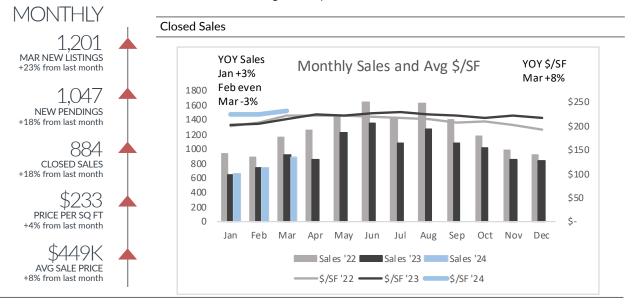

## **Oakland County**

Single-Family Homes

| All Price Ranges |           |           |           |       |      |           |       |  |
|------------------|-----------|-----------|-----------|-------|------|-----------|-------|--|
|                  | 1 10.4    | E 1 104   | NA 10.4   |       | YTD  |           |       |  |
|                  | Jan '24   | Feb '24   | Mar '24   |       | '23  | '24       | (+/-) |  |
| Listings Taken   | 1,024     | 979       | 1,201     | 3,    | 306  | 3,204     | -3%   |  |
| New Pendings     | 822       | 886       | 1,047     | 2,    | 698  | 2,755     | 2%    |  |
| Closed Sales     | 661       | 749       | 884       | 2,    | 305  | 2,294     | 0%    |  |
| Price/SF         | \$226     | \$224     | \$233     |       | 208  | \$228     | 10%   |  |
| Avg Price        | \$437,999 | \$417,767 | \$449,112 | \$406 | ,646 | \$435,676 | 7%    |  |
| <\$300k          |           |           |           |       |      |           |       |  |
|                  | Jan '24   | Feb '24   | Mar '24   |       |      | YTD       |       |  |
|                  | Jan 24    | Feb 24    | Mar 24    |       | '23  | '24       | (+/-) |  |
| Listings Taken   | 368       | 355       | 425       | 1,    | 233  | 1,148     | -7%   |  |
| New Pendings     | 337       | 337       | 402       | 1,    | 161  | 1,076     | -7%   |  |
| Closed Sales     | 273       | 291       | 327       | 1,    | 016  | 891       | -12%  |  |
| Price/SF         | \$169     | \$170     | \$172     |       | 166  | \$170     | 3%    |  |
| \$300k-\$800k    |           |           |           |       |      |           |       |  |
|                  | 1 10.4    | E 1 104   | NA 10.4   |       | YTD  |           |       |  |
|                  | Jan '24   | Feb '24   | Mar '24   |       | '23  | '24       | (+/-) |  |
| Listings Taken   | 509       | 479       | 617       | 1,    | 647  | 1,605     | -3%   |  |
| New Pendings     | 429       | 473       | 551       | 1,    | 351  | 1,453     | 8%    |  |
| Closed Sales     | 328       | 415       | 467       | 1,    | 136  | 1,210     | 7%    |  |
| Price/SF         | \$215     | \$222     | \$223     |       | 201  | \$221     | 10%   |  |
| >\$800k          |           |           |           |       |      |           |       |  |
|                  | Jan '24   | Feb '24   | Mar '24   |       | YTD  |           |       |  |
|                  |           |           |           |       | '23  | '24       | (+/-) |  |
| Listings Taken   | 147       | 145       | 159       |       | 426  | 451       | 6%    |  |
| New Pendings     | 56        | 76        | 94        |       | 186  | 226       | 22%   |  |
| Closed Sales     | 60        | 43        | 90        |       | 153  | 193       | 26%   |  |
| Price/SF         | \$330     | \$346     | \$333     |       | 316  | \$335     | 6%    |  |