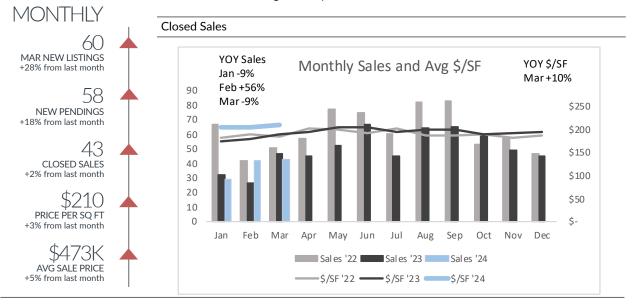

## Shelby Twp

Single-Family Homes

|                |           | All Price Range | S         |                        |  |
|----------------|-----------|-----------------|-----------|------------------------|--|
|                | Jan '24   | Feb '24         | Mar '24   | YTD                    |  |
|                | Jall 24   | red 24          | Mai 24    | '23 '24 (+/-)          |  |
| Listings Taken | 35        | 47              | 60        | 189 142 -25%           |  |
| New Pendings   | 33        | 49              | 58        | 139 140 1%             |  |
| Closed Sales   | 29        | 42              | 43        | 106 114 8%             |  |
| Price/SF       | \$205     | \$204           | \$210     | \$183 \$206 13%        |  |
| Avg Price      | \$458,681 | \$452,158       | \$473,443 | \$433,244 \$461,846 7% |  |
|                |           | <\$300k         |           |                        |  |
|                | Jan '24   | Feb '24         | Mar '24   | YTD                    |  |
|                | Jall 24   | red 24          | Mai 24    | '23 '24 (+/-)          |  |
| Listings Taken | 14        | 6               | 13        | 35 33 -6%              |  |
| New Pendings   | 12        | 11              | 10        | 37 33 -11%             |  |
| Closed Sales   | 6         | 13              | 9         | 31 28 -10%             |  |
| Price/SF       | \$180     | \$160           | \$193     | \$152 \$175 15%        |  |
| \$300k-\$600k  |           |                 |           |                        |  |
|                | Jan '24   | Feb '24         | Mar '24   | YTD                    |  |
|                | Jan 24    | FeD 24          | Mar 24    | '23 '24 (+/-)          |  |
| Listings Taken | 16        | 23              | 29        | 89 68 -24%             |  |
| New Pendings   | 12        | 23              | 33        | 72 68 -6%              |  |
| Closed Sales   | 19        | 19              | 21        | 51 59 16%              |  |
| Price/SF       | \$191     | \$193           | \$197     | \$181 \$194 7%         |  |
|                |           | >\$600k         |           |                        |  |
|                | Jan '24   | Feb '24         | Mar '24   | YTD                    |  |
|                | Jan 24    | red 24          | Mar 24    | '23 '24 (+/-)          |  |
| Listings Taken | 5         | 18              | 18        | 65 41 -37%             |  |
| New Pendings   | 9         | 15              | 15        | 30 39 30%              |  |
| Closed Sales   | 4         | 10              | 13        | 24 27 13%              |  |
| Price/SF       | \$266     | \$241           | \$228     | \$203 \$239 18%        |  |