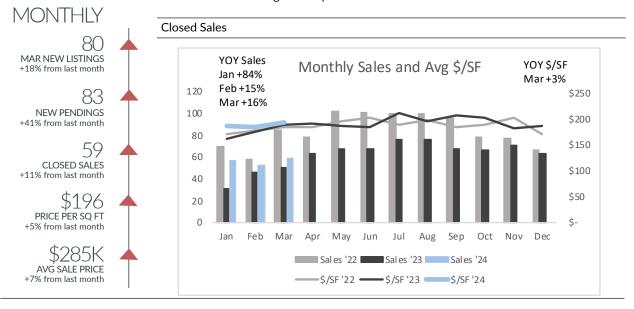

## Waterford

Single-Family Homes

|                |           | All Price Range | S         |                        |  |
|----------------|-----------|-----------------|-----------|------------------------|--|
|                | I 10.4    | F-I-104         | Mar '24   | YTD                    |  |
|                | Jan '24   | Feb '24         | Mar 24    | '23 '24 (+/-)          |  |
| Listings Taken | 60        | 68              | 80        | 181 208 15%            |  |
| New Pendings   | 62        | 59              | 83        | 156 204 31%            |  |
| Closed Sales   | 57        | 53              | 59        | 128 169 32%            |  |
| Price/SF       | \$189     | \$186           | \$196     | \$178 \$190 7%         |  |
| Avg Price      | \$294,758 | \$265,257       | \$284,636 | \$273,403 \$281,972 3% |  |
|                |           | <\$200k         |           |                        |  |
|                | Jan '24   | Feb '24         | Mar '24   | YTD                    |  |
|                | Jail 24   | Feb 24          | Iviai 24  | '23 '24 (+/-)          |  |
| Listings Taken | 13        | 13              | 14        | 44 40 -9%              |  |
| New Pendings   | 16        | 11              | 16        | 41 43 5%               |  |
| Closed Sales   | 11        | 13              | 7         | 31 31 0%               |  |
| Price/SF       | \$160     | \$148           | \$148     | \$132 \$152 16%        |  |
|                |           | \$200k-\$350k   |           |                        |  |
|                | 1 10.4    | F 1 104         | NA 10.4   | YTD                    |  |
|                | Jan '24   | Feb '24         | Mar '24   | '23 '24 (+/-)          |  |
| Listings Taken | 35        | 39              | 48        | 95 122 28%             |  |
| New Pendings   | 39        | 36              | 53        | 90 128 42%             |  |
| Closed Sales   | 35        | 34              | 39        | 78 108 38%             |  |
| Price/SF       | \$172     | \$188           | \$188     | \$174 \$183 5%         |  |
|                |           | >\$350k         |           |                        |  |
|                | Jan '24   | Feb '24         | Mar '24   | YTD                    |  |
|                | Jali 24   | FED 24          | IVIdI 24  | '23 '24 (+/-)          |  |
| Listings Taken | 12        | 16              | 18        | 42 46 10%              |  |
| New Pendings   | 7         | 12              | 14        | 25 33 32%              |  |
| Closed Sales   | 11        | 6               | 13        | 19 30 58%              |  |
| Price/SF       | \$241     | \$217           | \$224     | \$235 \$229 -3%        |  |