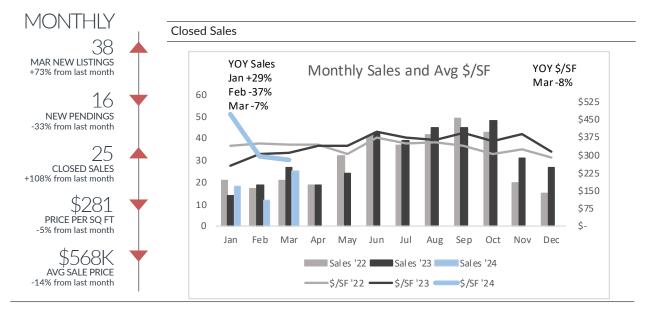

## Leelanau County



| Property Type  |           |             |             |             | YTD '24 vs. |      |
|----------------|-----------|-------------|-------------|-------------|-------------|------|
| rioperty rype  |           | Jan '24     | Feb '24     | Mar '24     | '22         | '23  |
| All Combined   | Sales     | 18          | 12          | 25          | -7%         | -8%  |
|                | Avg Price | \$883,016   | \$660,275   | \$567,676   | -13%        | 16%  |
| Waterfront     | Sales     | 5           | 3           | 5           | 0%          | 18%  |
|                | Avg Price | \$1,958,000 | \$1,238,300 | \$1,178,000 | -15%        | 36%  |
| Non-Waterfront | Sales     | 9           | 9           | 10          | -15%        | -18% |
|                | Avg Price | \$499,642   | \